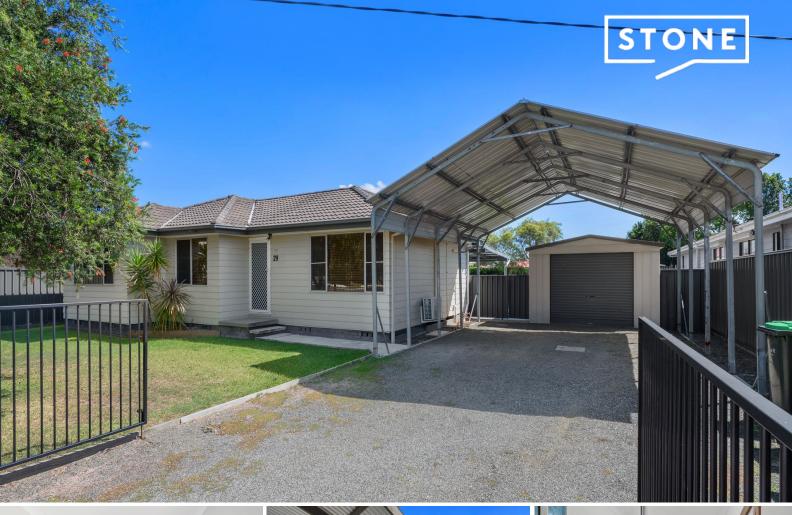

## Large Yard Family Home

This property is situated in the heart of the Heddon Greta, This Property is perfect for families. This fully fenced in yard with a large outdoor entertaining area is a standout

To avoid missing out Pre Apply via tenantoptions.com.au as applications are processed prior to the inspection

**Property Features** 

- Carpet in Living area and Bedrooms
- Split system in Living area and in Main Bedroom
- Ceiling Fans
- Full Fenced
- Single Garage
- Double Carport
- Large entertaining area
- Internal Laundry