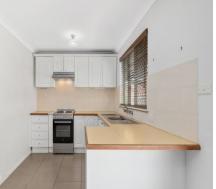

To avoid missing out Pre Apply via tenantoptions.com.au as applications are processed prior to the inspection

**Property Features** 

- Carpet in Living area and Bedrooms
- Split system in Living area and in Main Bedroom
- Ceiling Fans
- Full Fenced
- Single Garage
- Double Carport
- Large entertaining area
- Internal Laundry