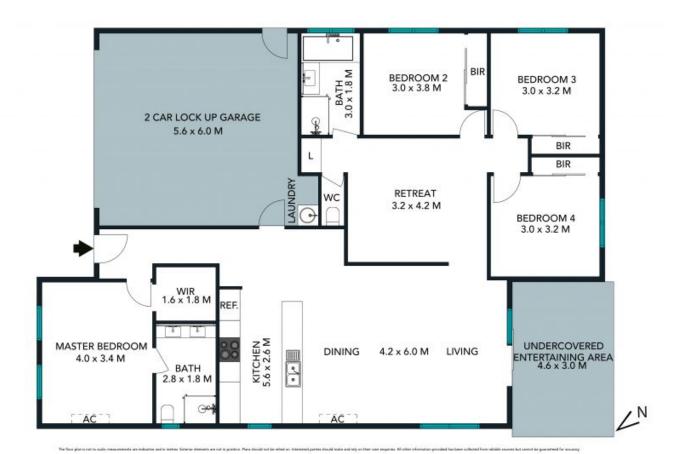

Quality built home located on a family friendly quiet cul-de-sac in Avery's Rise Estate. Full of contemporary comforts and easily maintained, it's the perfect backdrop to family life.

- Four-bedroom home with a secure and grassed backyard
- Open-plan living kept comfortable with split-system a/c and ceiling fan
- Sparkling gas kitchen with stone benchtops and spanking new s/s appliances
- Four robed bedrooms, three anchored by a full bathroom and retreat space
- Master is located on a private wing and boasts an ensuite and walk-in robe
- Covered alfresco area merges with easy care lawns for relaxed entertaining
- Automatic double garage with internal entry, extra parking bays in driveway

**Price:** \$620 per week **Bond:** \$2,480

Available Date: 12/04/2024

Jacqueline Tanko

02 4089 1122

6 Gullane Close, Heddon Greta

The floor plan is not to saids, measurements are indicates and in motives. All features included in 16x 20 plan are for ingrition purposes only. This is not an exact replica of the property or the produce of actorius elements. Plans thought not be refined as. However plans and only on Fine's own empire.