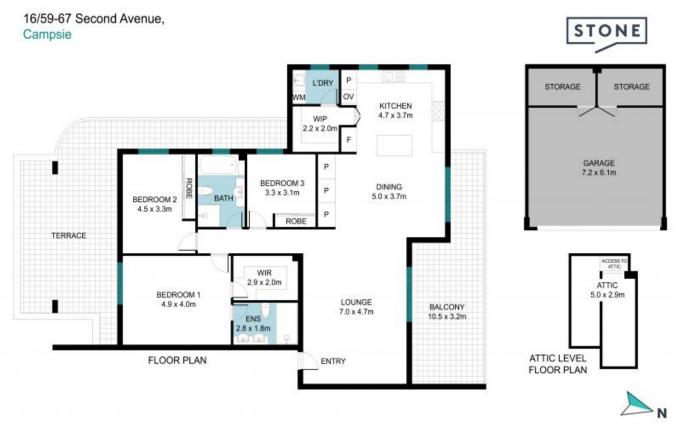

## Expansive Penthouse Apartment 276sqm with huge terrace.

Price:

\$1,260,000

Welcome to Luxurious Penthouse Living at Casa Victoria on Second Avenue.

Step into a world of opulence as you enter this one-of-a-kind, expansive penthouse boasting a generous 276sqm floor plan and an awe-inspiring terrace. Revel in the ultimate privacy of your sanctuary, with panoramic views spanning 180 degrees, filling the space with natural light.

Retreat to three spacious bedrooms, each with elegant floorboards and built-in robes. The master suite is a haven of indulgence, featuring a walk-in robe and a luxurious ensuite. An extra office room upstairs provides further flexibility in making this the home for your needs.

Nestled within a secure enclave, this rare penthouse epitomises luxury living at its finest. Additional features such as a security intercom system, air-conditioned spaces, stylish skylights, and a secure double automated garage with two separate lock-up storerooms, ele...

**George Karafotias** 0405 436 336

Louise Veitch 0405 439 505

The site plan and floor plan are not to scale; measurements are indicative and in metres. Bushes and trees are placed for illustration purposes. Plans should not be relied on Interested parties should make and rely on their own enquiries. All other information provided has been collected from reliable sources but cannot be guaranteed for accuracy.