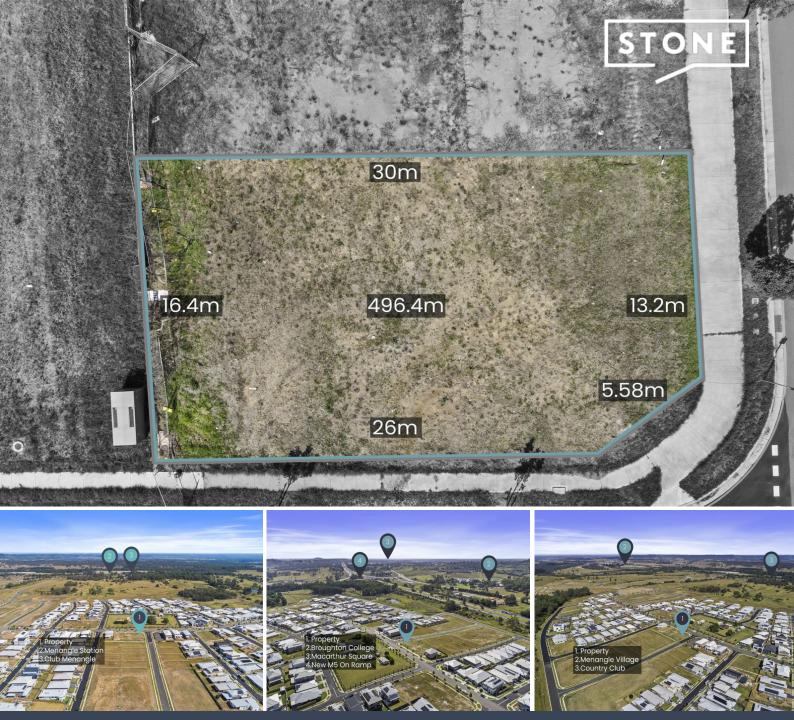

## Registered and Ready to Build

Presenting an exceptional opportunity within Menangle Park's prestigious new development. Set on a 496.4m2 corner block, this block of land invites you to create your dream residence in a serene countryside setting while enjoying easy access to urban conveniences.

- > Prime 496.4m2 registered block
- > Enjoy easy access to urban conveniences and modern amenities.
- > Ready to build

NOTE: In preparing this, we have used reasonable endeavours to provide information that is true, however it is provided on the basis that readers will be responsible for making their own assessment of the information and are advised to verify all relevant