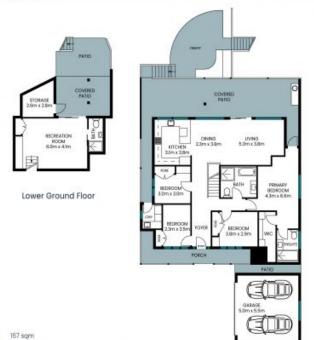

## 19 Grevillea Crescent Berkeley Vale

Internal Area: 157 sqm External Area: 18 sqm Garage Area: 27 sqm Storage Area: 6 sqm Total Area: 308 sqm

PLEASE NOTE: These Floor and Site Plans have been generated for marketing purposes and are to be used as a guide only. While all care is taken, no guarantee can be given in respect of accuracy, sizes and dimensions are approximate, actual may vary.