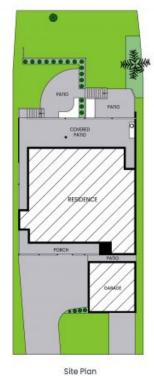

## 19 Grevillea Crescent Berkeley Vale

Internal Area: 157 sqm External Area: 18 sqm Garage Area: 27 sqm Storage Area: 6 sqm Total Area: 308 sqm

PLEASE NOTE: These Floor and Site Plans have been generated for marketing purposes and are to be used as a guide only. While all care is taken, no guarantee can be given in respect of accuracy, sizes and dimensions are approximate, actual may vary.