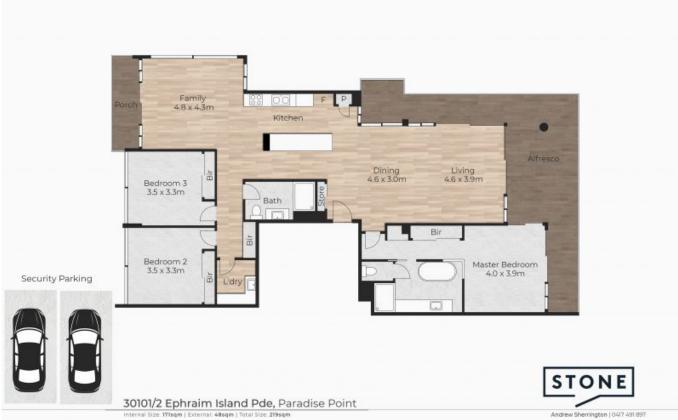

Enter to find a master bedroom exuding luxury and sophistication, complete with a modern ensuite enclosed in glass. Two additional spacious bedrooms, conveniently located near the guest bathroom, offer ample accommodation for family or visitors.

m | External wasqin | rotar size, ziyaqin

his floor plan is for Mustrative purposes only. While every attempt has been made to ensure the occuracy of this floor plan, all enessurements are approximate and We responsibility is taken for any errors, amission or miss statement. Patential purchasers should make their own enquines as to the accuracy of this floor plan.