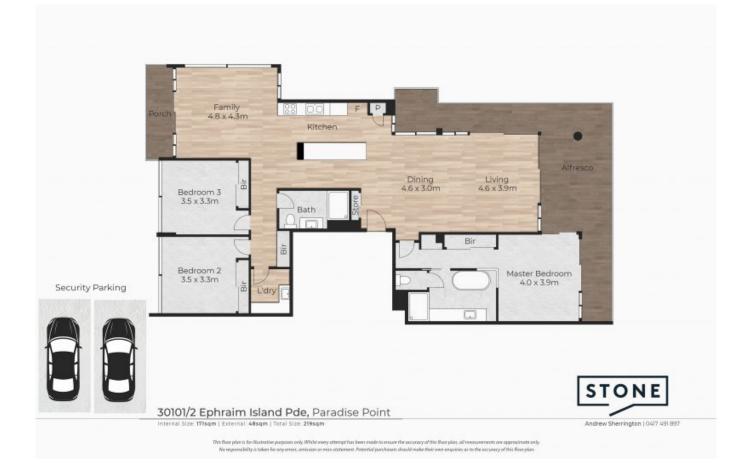

Enter to find a master bedroom exuding luxury and sophistication, complete with a modern ensuite enclosed in glass. Two additional spacious bedrooms, conveniently located near the guest bathroom, offer ample accommodation for family or visitors.