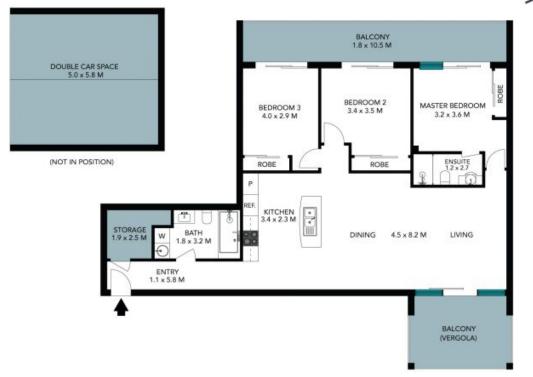

## House size apartment

Welcome to your new abode!

This expansive single-level apartment offers unparalleled comfort and convenience. Located on a mid floor, it spans from one side of the building to the other, providing a generous living space with scenic views.

Featuring 3 bedrooms, including a master with ensuite, this apartment offers direct access from all bedrooms to the lengthy verandah, where you can unwind and enjoy the serenity of the bushland reserve opposite. The huge central living space extends to a sunny north-facing second balcony, perfect for entertaining under the electric roof Vergola.

The galley kitchen is modern, boasting a Caesar Stone top breakfast bar, and dishwasher. The bathrooms are elegantly presented, with nice feature tiled walls adding a touch of luxury.

**Russell Wyer** 0414 867 707

## 20/47 Stowe Avenue Campbelltown

The Foor pilon is not to accord measurements are indicative circl in making. Delicin elements are not in position. Plans already indicated and measurements are indicated that indicated in making a second of the property of the second of the contraction provided has been collected from selected according.