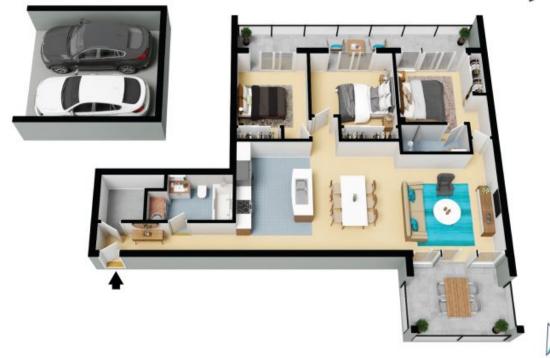

## House size apartment

Welcome to your new abode!

This expansive single-level apartment offers unparalleled comfort and convenience. Located on a mid floor, it spans from one side of the building to the other, providing a generous living space with scenic views.

Featuring 3 bedrooms, including a master with ensuite, this apartment offers direct access from all bedrooms to the lengthy verandah, where you can unwind and enjoy the serenity of the bushland reserve opposite. The huge central living space extends to a sunny north-facing second balcony, perfect for entertaining under the electric roof Vergola.

The galley kitchen is modern, boasting a Caesar Stone top breakfast bar, and dishwasher. The bathrooms are elegantly presented, with nice feature tiled walls adding a touch of luxury.

**Russell Wyer** 0414 867 707

## 20/47 Stowe Avenue Campbelltown

The floor plan is not to scale; measurements are indicative and in metres. All features included in this 3D plan are for inspiration purposes only.

This is not an exact replica of the property or the position of exterior elements. Plans should not be relied on. Interested parties should make and rely on their own enquiries.