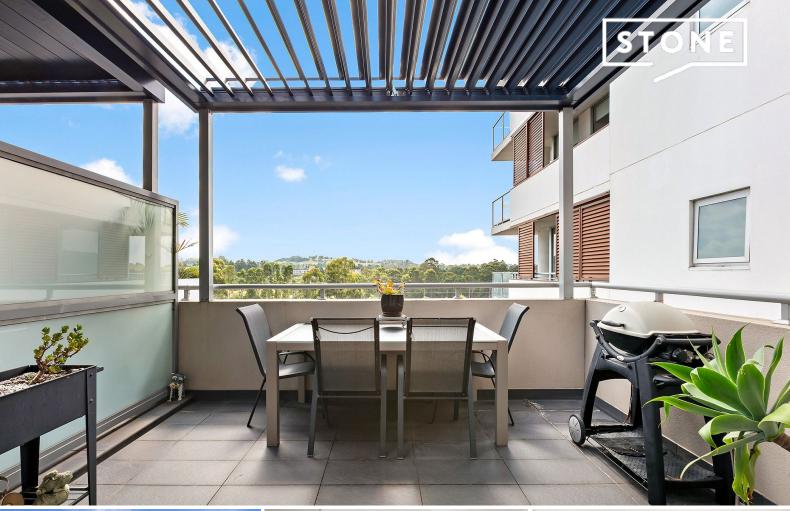

Featuring 3 bedrooms, including a master with ensuite, this apartment offers direct access from all bedrooms to the lengthy verandah, where you can unwind and enjoy the serenity of the bushland reserve opposite. The huge central living space extends to a sunny north-facing second balcony, perfect for entertaining under the electric roof Vergola.

The galley kitchen is modern, boasting a Caesar Stone top breakfast bar, and dishwasher. The bathrooms are elegantly presented, with nice feature tiled walls adding a touch of luxury.

**Russell Wyer** 0414 867 707