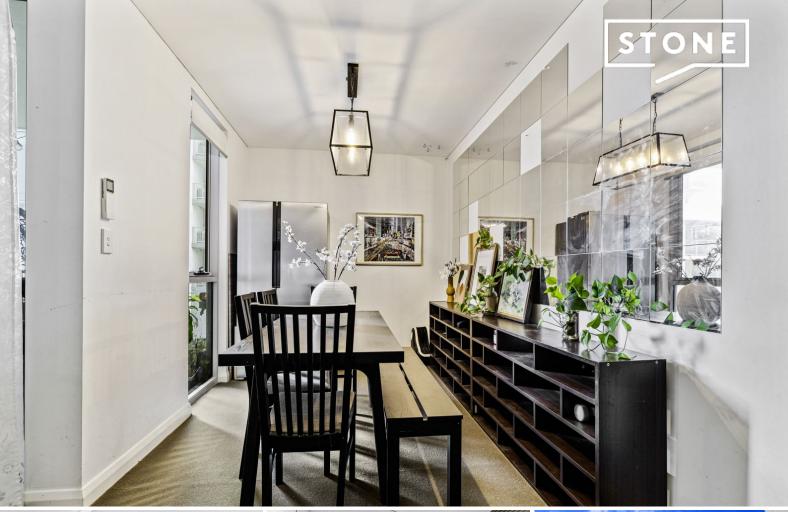

## Neat and tidy three bedroom unit in Warwick Farm

You wont want to miss this three bedroom unit in the heart of Warwick Farm. This unit is only 800m from Warwick Farm Station, 600m from Westfield Liverpool, 750m from Schools, 850m from Biggie Park, 1km from Liverpool Hospital, 1.4km from Fashion Spree (Liverpool DFO).

## Features included:

- > Three bedrooms all with built in wardrobes
- > Two bathrooms, bathtub in main bathroom
- > Ample storage space in the kitchen and corridor
- > Stainless steel appliances
- > Balcony
- > Lift with secured access
- > Secure basement parking
- > 2x split system air conditioners