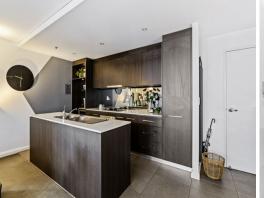

## Features included:

- > Three bedrooms all with built in wardrobes
- > Two bathrooms, bathtub in main bathroom
- > Ample storage space in the kitchen and corridor
- > Stainless steel appliances
- > Balcony
- > Lift with secured access
- > Secure basement parking
- > 2x split system air conditioners