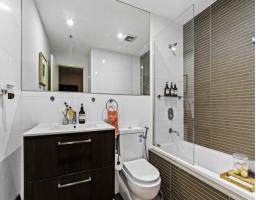

## Features included:

- > Three bedrooms all with built in wardrobes
- > Two bathrooms, bathtub in main bathroom
- > Ample storage space in the kitchen and corridor
- > Stainless steel appliances
- > Balcony
- > Lift with secured access
- > Secure basement parking
- > 2x split system air conditioners