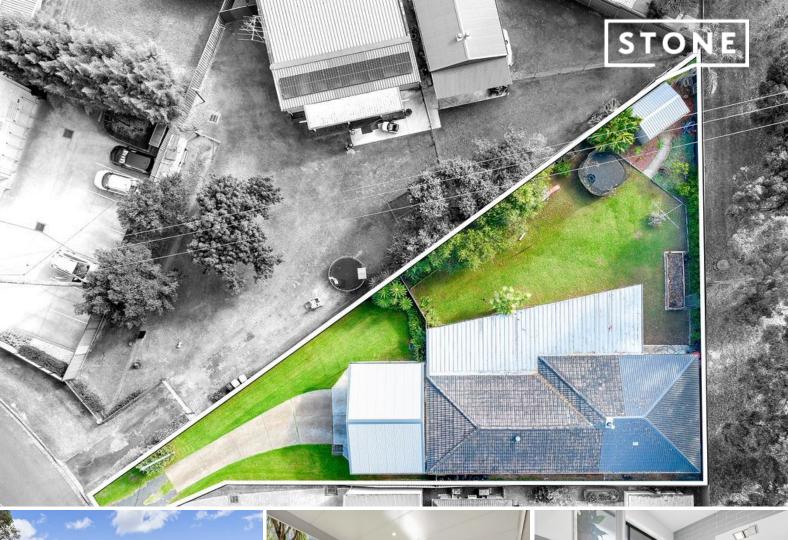

6 Berallier Drive Camden South, NSW

2 閏

## Entertainers delight

Recently renovated and ready to move in.

Offering plenty of room for entertaining and relaxing.

Sitting on 860m2 of level land, offering 4 bedrooms with built in robe to bed 2 and an ensuite and walk in robe to the master bedroom, a large lounge room and open plan kitchen and dining. The living and dining area overlook the spacious yard and large covered entertaining area.