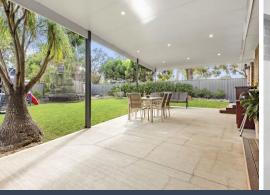

## Entertainers delight

Recently renovated and ready to move in.

Offering plenty of room for entertaining and relaxing.

Sitting on 860m2 of level land, offering 4 bedrooms with built in robe to bed 2 and an ensuite and walk in robe to the master bedroom, a large lounge room and open plan kitchen and dining. The living and dining area overlook the spacious yard and large covered entertaining area.

## Features:

- > Ducted air conditioning
- > Down lights
- > Private outdoor entertaining area
- > Ceiling fans
- > Insulated double car port
- > Fire place
- > Garden shed

**Price:** \$1,030,000 **Council Rates:** \$382.00 p/q