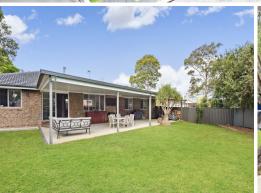

## Entertainers delight

Recently renovated and ready to move in.

Offering plenty of room for entertaining and relaxing.

Sitting on 860m2 of level land, offering 4 bedrooms with built in robe to bed 2 and an ensuite and walk in robe to the master bedroom, a large lounge room and open plan kitchen and dining. The living and dining area overlook the spacious yard and large covered entertaining area.

## Features:

- > Ducted air conditioning
- > Down lights
- > Private outdoor entertaining area
- > Ceiling fans
- > Insulated double car port
- > Fire place
- > Garden shed

**Price:** \$1,030,000 **Council Rates:** \$382.00 p/q