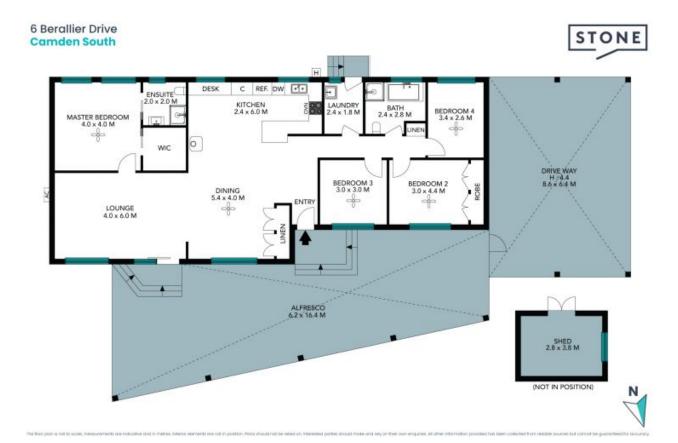

## Entertainers delight

Recently renovated and ready to move in.

Offering plenty of room for entertaining and relaxing.

Sitting on 860m2 of level land, offering 4 bedrooms with built in robe to bed 2 and an ensuite and walk in robe to the master bedroom, a large lounge room and open plan kitchen and dining. The living and dining area overlook the spacious yard and large covered entertaining area.

## Features:

- > Ducted air conditioning
- > Down lights
- > Private outdoor entertaining area
- > Ceiling fans
- > Insulated double car port
- > Fire place
- > Garden shed

**Price:** \$1,030,000 **Council Rates:** \$382.00 p/q

## 6 Berallier Drive Camden South

The floor plan is not to scale; measurements are indicative and in metres. All features included in this 3D plan are for inspiration purposes only.

This is not an exact replica of the property or the position of exterior elements. Plans should not be relied an. Interested parties should make and rely on their own enquiries.