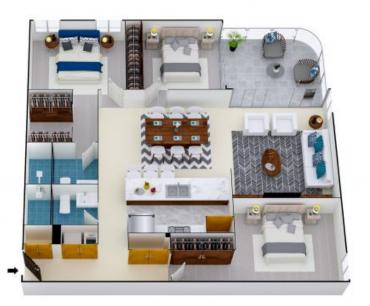

## A Vibrant, Convenient and Peaceful Lifestyle in Gungahlin's Luxurious Ruby Complex

Immerse yourself in the vibrant, peaceful, and convenient lifestyle of Gungahlin with this expansive 3-bedroom apartment nestled within the luxurious Ruby complex. Bathed in natural light from its North-facing orientation and adorned with white walls, timber flooring, and floor-to-ceiling windows, this residence exudes a clean and inviting atmosphere, inviting you to relax and unwind in style. With its spacious open floorplan, there's plenty of room to personalise and make it your own.

The floor plan is not to scale; measurements are indicative and in metres. All features included in this 3D plan are for inspiration purposes only.

This is not an exact replica of the property or the position of exterior elements. Plans should not be relied on, interested parties should make and rely on their own enquiries.