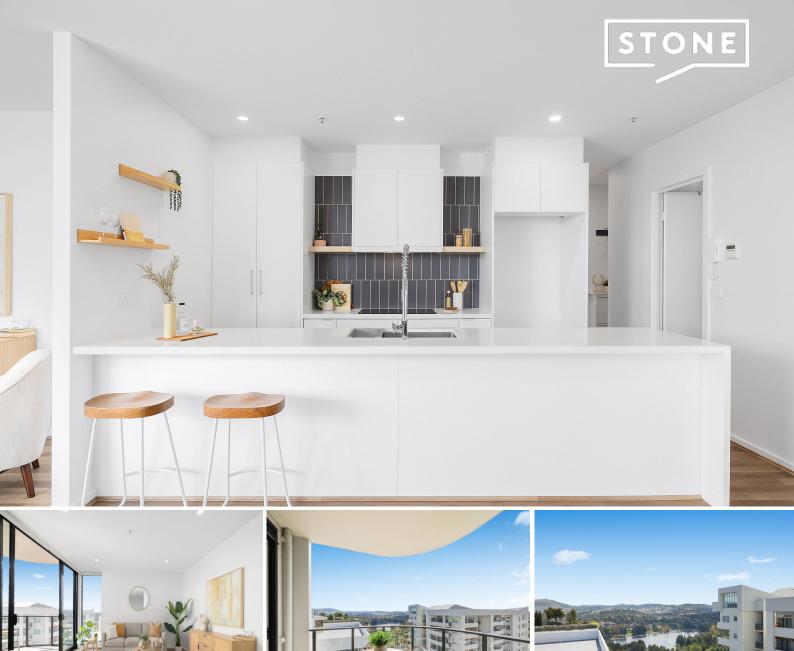

1504/6 Gribble Street Gungahlin, ACT

## A Vibrant, Convenient and Peaceful Lifestyle in Gungahlin's Luxurious Ruby Complex

Immerse yourself in the vibrant, peaceful, and convenient lifestyle of Gungahlin with this expansive 3-bedroom apartment nestled within the luxurious Ruby complex. Bathed in natural light from its North-facing orientation and adorned with white walls, timber flooring, and floor-to-ceiling windows, this residence exudes a clean and inviting atmosphere, inviting you to relax and unwind in style. With its spacious open floorplan, there's plenty of room to personalise and make it your own.

Residents of the Ruby apartment complex enjoy exclusive access to a range of resort-style amenities. From the rooftop sanctuary featuring BBQ facilities and a 20m communal swimming pool to the lush communal garden and well-equipped indoor gym, every aspect of upscale apartment living is catered to for your enjoyment.