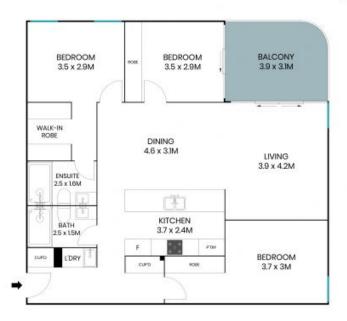

The floor plan is not to scale; measurements are indicative and in metres. All features included in this 3D plan are for inspiration purposes only.

This is not an exact replica of the property or the position of exterior elements. Plans should not be relied on, interested parties should make and rely on their own enquiries.