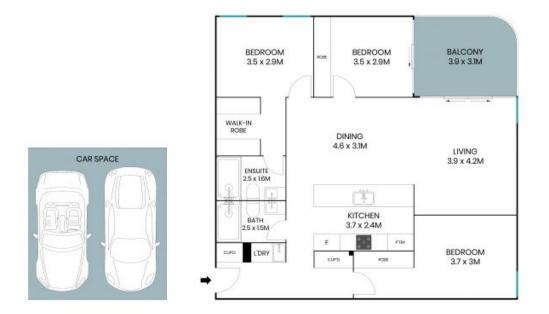

## STONE

The site plan and floor plan are not to scale; measurements are indicative and in metres. Bushes and trees are placed for illustration purposes. Plans should not be relied on. Interested parties should make and rely on their own enquiries. All other information provided has been collected from reliable sources but cannot be guaranteed for accuracy. 1504/6 Gribble Street Gungahlin

## STONE

The floor plan is not to scale; measurements are indicative and in metres. All features included in this 3D plan are for inspiration purposes only. This is not an exact replica of the property or the position of exterior elements. Plans should not be relied on. Interested parties should make and rely on their own enquiries.