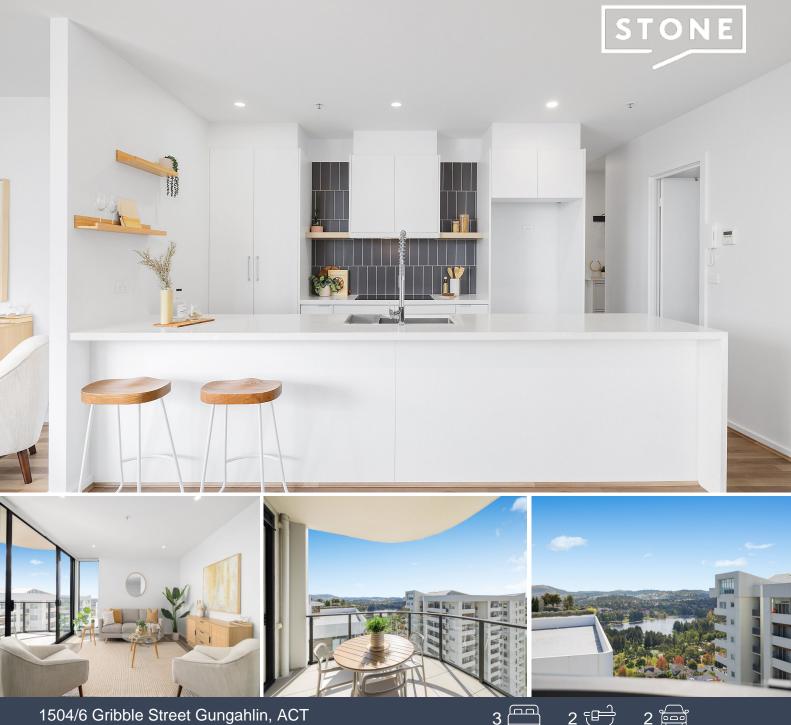

## 1504/6 Gribble Street Gungahlin, ACT

## A Vibrant, Convenient and Peaceful Lifestyle in Gungahlin's Luxurious Ruby Complex

Price:

3

\$669,000+

2 โ⊟

Immerse yourself in the vibrant, peaceful, and convenient lifestyle of Gungahlin with this expansive 3-bedroom apartment nestled within the luxurious Ruby complex. Bathed in natural light from its North-facing orientation and adorned with white walls, timber flooring, and floor-to-ceiling windows, this residence exudes a clean and inviting atmosphere, inviting you to relax and unwind in style. With its spacious open floorplan, there's plenty of room to personalise and make it your own.

Residents of the Ruby apartment complex enjoy exclusive access to a range of resort-style amenities. From the rooftop sanctuary featuring BBQ facilities and a 20m communal swimming pool to the lush communal garden and well-equipped indoor gym, every aspect of upscale apartment living is catered to for your enjoyment.

Features Overview:...

- Single level floorplan
- Apartment on level 15

- Located on the edge of Gungahlin Town Centre for shops, restaurants, transport options s...

**Alex Ford** 0487 382 549 1504/6 Gribble Street Gungahlin