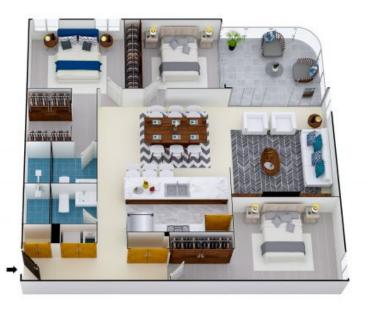

## A Vibrant, Convenient and Peaceful Lifestyle in Gungahlin's Luxurious Ruby Complex

Price:

3

\$669,000+

2 โ⊟

Immerse yourself in the vibrant, peaceful, and convenient lifestyle of Gungahlin with this expansive 3-bedroom apartment nestled within the luxurious Ruby complex. Bathed in natural light from its North-facing orientation and adorned with white walls, timber flooring, and floor-to-ceiling windows, this residence exudes a clean and inviting atmosphere, inviting you to relax and unwind in style. With its spacious open floorplan, there's plenty of room to personalise and make it your own.

## STONE

The floor plan is not to scale; measurements are indicative and in metres. All features included in this 3D plan are for inspiration purposes only. This is not an exact replica of the property or the position of exterior elements. Plans should not be relied on. Interested parties should make and rely on their own enquiries.