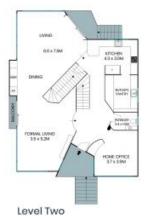

## 25A The Parade Russell Lea

Lower Ground Level

Level Three

The floor plan is not to scale; measurements are indicative and in metres, All features included in this 30 plan are for inspiration purposes only.