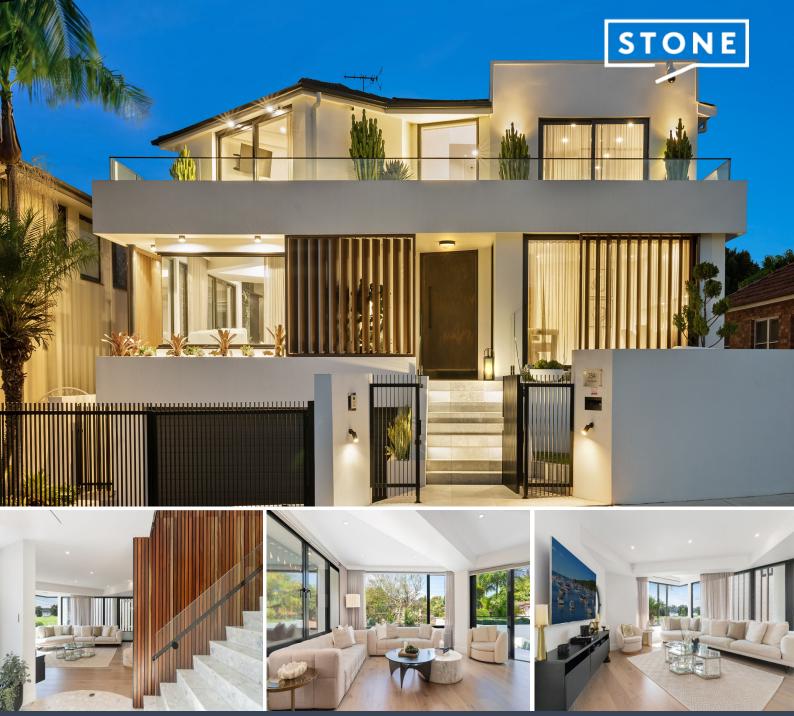

25A The Parade Russell Lea, NSW

1 瞬

3 迂

3

## Luxe family masterwork in cherished bayside address

Architecturally designed to exacting standards, this tri-level family retreat is a true exemplar of contemporary luxury. Lavishly appointed with the finest artisan materials, it reveals flexible living zones, sumptuous accommodation and Mediterranean inspired alfresco entertaining. An artful balance of form and function, its coveted setting is steps from Russell Park and the water's edge.

- Grand foyer entry with soaring glass void, blend of oak and Italian tiled floors
- Open layout of living and dining zones appointed with gas fireplace and wet bar
- Flexible lower level family/media room or teen retreat spilling to the outdoors
- Resort entertaining with alfresco dining, gas heated pool and tropical gardens
- Black marble kitchen appointed with top Miele appliances and a butlers' pantry
- Lavish bedrooms with built-ins and expansive main suite with vast walk-in robe
- Internal access to triple lock-up garage, home office, gym, multi-purpose room
- Ducted air conditioning, CCTV, built-in sound, video intercom, abundant storage