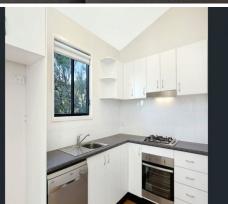

Features Include:

- Two bedrooms both with built ins
- Open-plan kitchen with dishwasher & gas cooking
- Spacious air-conditioned lounge and dining area
- Bathroom with quality fittings and internal laundry
- Outside courtyard perfect for entertaining friends & family
- Close proximity to schools, shops and transport.
- Pet will be considered on application