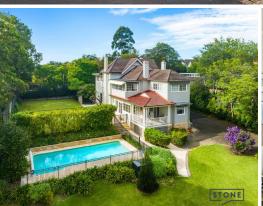

Impressive, yet welcoming, the interior layout delivers versatility for full nest families wanting to live and entertain for the whole family, with king-size bedrooms and the option to use the fifth bedroom as a spacious rumpus. Enjoy the restful splendour of surrounding district views from the entertainer's deck overlooking the resort-size pool, or a leisurely game on the lawn tennis court.

- 2869sqm approx. near level double block with 40m frontage
- Premier east side position in one of Killara's landmark streets
- Nothing short of resplendent with grand proportions for living and entertaining
- Double block, northerly rear orientation wrapped in privacy and serenity