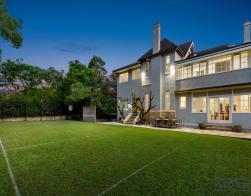

Impressive, yet welcoming, the interior layout delivers versatility for full nest families wanting to live and entertain for the whole family, with king-size bedrooms and the option to use the fifth bedroom as a spacious rumpus. Enjoy the restful splendour of surrounding district views from the entertainer's deck overlooking the resort-size pool, or a leisurely game on the lawn tennis court.

- 2869sqm approx. near level double block with 40m frontage
- Premier east side position in one of Killara's landmark streets
- Nothing short of resplendent with grand proportions for living and entertaining
- Double block, northerly rear orientation wrapped in privacy and serenity