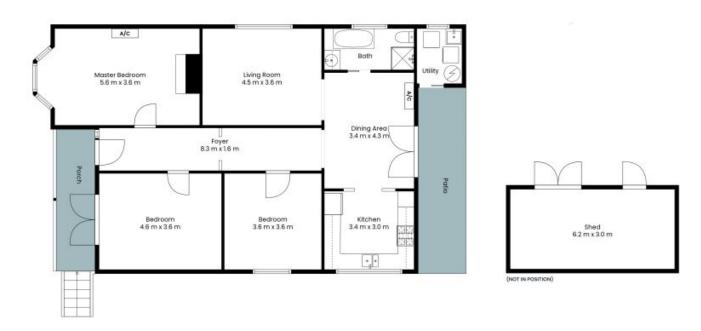

## 48 Pokolbin Street Kearsley

The site plan and floor plan are not to scale; measurements are indicative and in metres. Bushes and trees are placed for illustration purposes. Plans should not be relied an. Interested parties should make and rely on their own enquiries. All other information provided has been collected from reliable sources but cannot be guaranteed for accuracy.