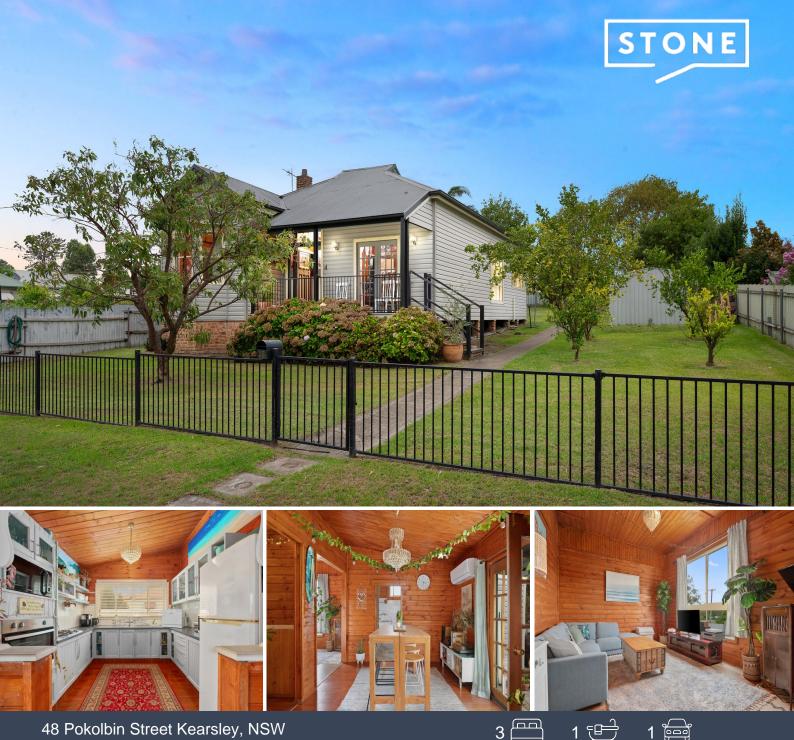

## Federation cottage, perfect for families or investors!

Discover the allure of this delightful property in Kearsley, a peaceful suburb near Cessnock, the heart of Hunter Valley Wine Country. This charming home exudes old-world charm with high ceilings, beautiful timber panelling, and flooring throughout and don't forget, its classic Federation facade that so many people know and love.

Property Highlights:

Old-world charm with high ceilings and timber accents. Spacious 1,012sqm block with subdivision potential. PLUS rear lane access Ideal for families: A family-oriented neighbourhood with homeowner appeal, private bushland over the road

Proximity to Hunter Valley Wine Country:

Perfect for Homeowners:

Investment Opportunity:

For savvy investors, the large block and subdivision potential make this property a promis...

| Inspect: | Saturday, 18th May 2024 12:00 - 12:20 |
|----------|---------------------------------------|
| Price:   | \$665,000 - \$695,000                 |