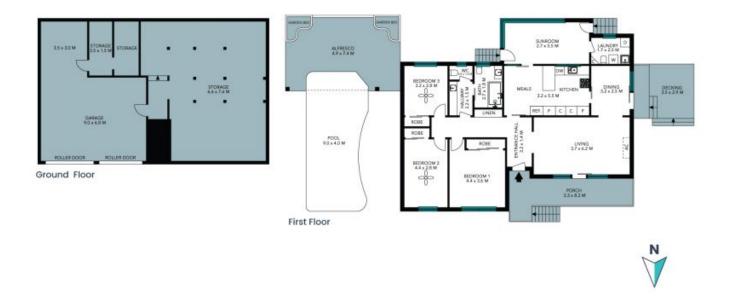

Positioned on a corner in a tranquil street, this residence enjoys a quiet ambiance while remaining in close proximity to all amenities.

- > Three very spacious bedrooms with built ins to all
- > Large living and dining area
- > Spacious Kitchen with access to the sunroom
- > Three-way bathroom with an additional washroom
- > Inground swimming pool with pergola area for leisure and recreation

Price:

Contact Agent

Council Rates: \$524.90 p/q

Sienna Kurdi

0416 466 863

49 Trobriand Crescent Glenfield

Ν

The floor plan is not to scale; measurements are indicative and in metres. All features included in this 3D plan are for inspiration purposes only. This is not an exact replica of the property or the position of exterior elements. Plans should not be relied on. Interested parties should make and rely on their own enquiries. 49 Trobriand Crescent Glenfield