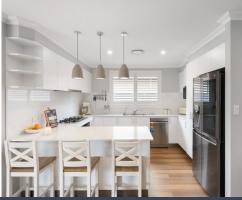

## Features included:

- > Two generously sized living rooms
- > Modern kitchen with ample storage
- > Open plan dining area
- > Ducted air conditioning
- > Ensuite and walk in robe to the master bedroom
- > Ceiling fans to all bedrooms
- > Built in wardrobes to the bedrooms
- > Single lock up garage with rear lane entry