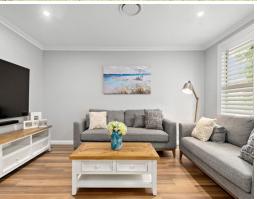

## Features included:

- > Two generously sized living rooms
- > Modern kitchen with ample storage
- > Open plan dining area
- > Ducted air conditioning
- > Ensuite and walk in robe to the master bedroom
- > Ceiling fans to all bedrooms
- > Built in wardrobes to the bedrooms
- > Single lock up garage with rear lane entry