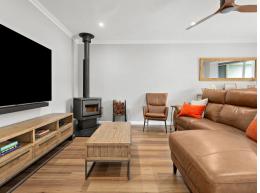

## Features included:

- > Two generously sized living rooms
- > Modern kitchen with ample storage
- > Open plan dining area
- > Ducted air conditioning
- > Ensuite and walk in robe to the master bedroom
- > Ceiling fans to all bedrooms
- > Built in wardrobes to the bedrooms
- > Single lock up garage with rear lane entry