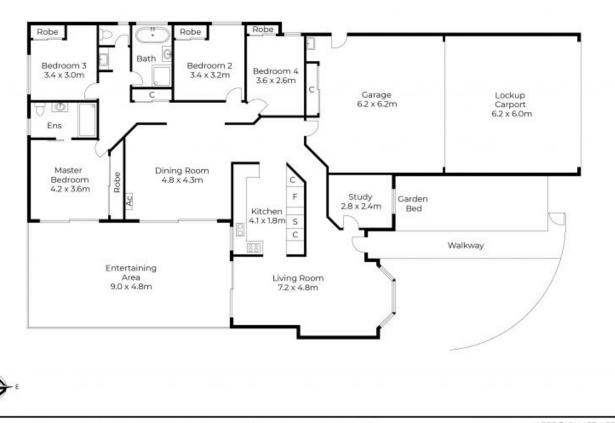

- Study or bedroom 5

- 6.6kw of solar electricity

- 2 reverse cycle air conditioning units in the family room and master bedroom

Price:

Andrew Colley 0488 217 803

\$975,000

Andrew Colley 0488 217 803

Floor plans and site plans are for illustrative purposes only. They are not part of any legal document or title and are subject to errors, omission, and inaccuracies. Whitst every attempthas been made to ensure the accuracy of this plan, measurements of doors, windows, rooms, cupboards etc are approximate only.

APPROXIMATE AREA LIVING AREA : 228m<sup>2</sup> TOTAL AREA : 271m<sup>2</sup>

Floor plans and site plans are for illustrative purposes only. They are not part of any legal document or title and are subject to enone, omission, and inaccuracies. White every attempt has been made to ensure the accuracy of this plan, measurements of doors, windows, rooms, capboards etc are approximate only.