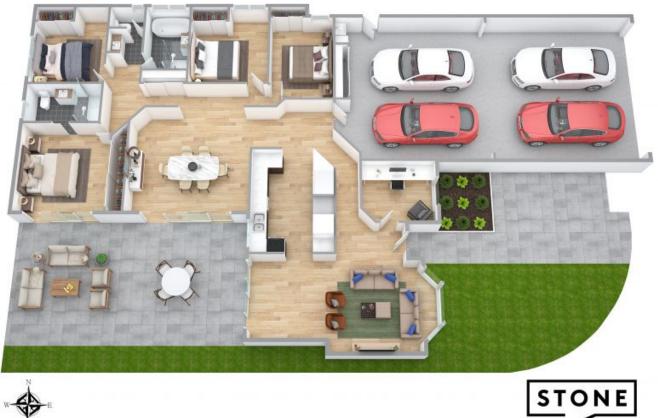

- Study or bedroom 5

- 6.6kw of solar electricity

- 2 reverse cycle air conditioning units in the family room and master bedroom

Price:

Andrew Colley 0488 217 803

\$975,000

Andrew Colley 0488 217 803

Floor plans and site plans are for illustrative purposes only. They are not part of any legal document or title and are subject to errors, omission, and inaccuracies. Whitst every attempthas been made to ensure the accuracy of this plan, measurements of doors, windows, rooms, cupboards etc are approximate only.

APPROXIMATE AREA LIVING AREA : 228 m<sup>2</sup> TOTAL AREA : 271 m<sup>2</sup>