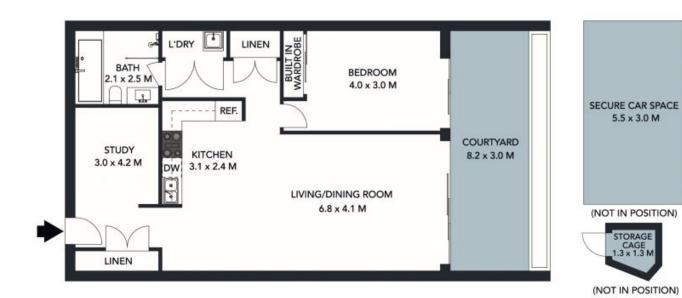

## Stunning one bedroom + study

Beautifully appointed oversized ground floor apartment offers space and a light filled northerly aspect. An enviable flow from the front door and a versatile floor plan including a large open study area through to the generous living and private courtyard ideal to relax, unwind or entertain your guests.

The Grove is renowned for its beautifully landscaped grounds which provide lush vistas and privacy. Set in a quiet residential locale within the desirable Grey Gum Estate.

- Extremely livable apartment with premium finishes & attention to detail
- Sumptuous designer finishes throughout, quality build, quiet locale
- Sublime kitchen with gas cooking, Bosch oven, feature island stone bench
- Zoned ducted air conditioning & video intercom
- Enclosed entertainers courtyard
- Security undercover parking and a storage cage