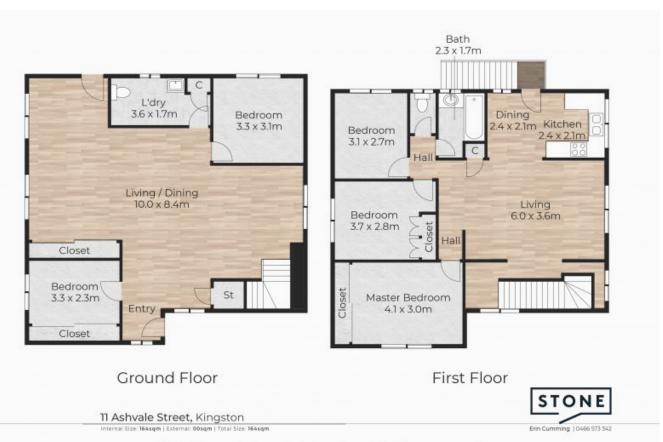

## The Family Home You Have Been Looking For

Discover the potential of 11 Ashvale Street, a family-friendly retreat offering practicality and space. This two-level residence prioritises comfort and functionality, boasting a well-designed floor-plan and features tailored to accommodate your family's lifestyle.

Step into the welcoming downstairs living area, perfect for both relaxation and entertaining. With five bedrooms in total, including three upstairs with built-in robes and ceiling fans, and two additional bedrooms downstairs, there's ample space for everyone.

Features include

Price:

Offers Over \$549,000

**Erin Cumming** 0466 573 342

Ibrahim Sulvic 0421 564 841

This Goor place is for illustrative purposes only. Whilst every extempt has been made to ensure the accuracy of this floor plan, all measurements are approximate only.