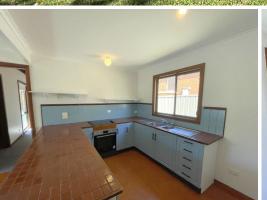

## Featuring:

- Timber exposed raked ceilings
- Freshly painted + new carpet
- 3 spacious bedrooms, 2 upstairs with ceiling fans
- Neat & tidy kitchen with ample storage
- Dining leading onto front verandas
- Separate & large lounge room with air conditioning + a bar area/utilities room
- Functional bathroom
- Large triple shed + carport