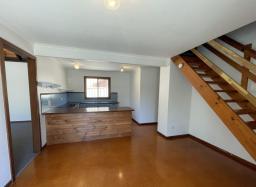

## Featuring:

- Timber exposed raked ceilings
- Freshly painted + new carpet
- 3 spacious bedrooms, 2 upstairs with ceiling fans
- Neat & tidy kitchen with ample storage
- Dining leading onto front verandas
- Separate & large lounge room with air conditioning + a bar area/utilities room
- Functional bathroom
- Large triple shed + carport