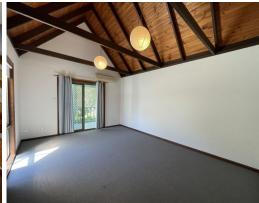

## Featuring:

- Timber exposed raked ceilings
- Freshly painted + new carpet
- 3 spacious bedrooms, 2 upstairs with ceiling fans
- Neat & tidy kitchen with ample storage
- Dining leading onto front verandas
- Separate & large lounge room with air conditioning + a bar area/utilities room
- Functional bathroom
- Large triple shed + carport