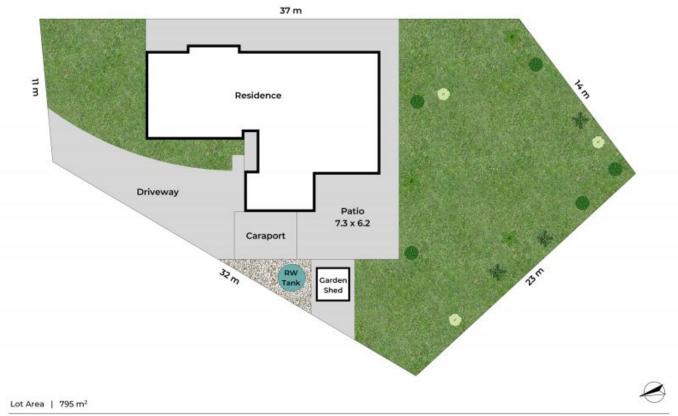

Set on a fully fenced 795m2 allotment the gardens are perfect for children and pets to run around safely, and there is also a caraport to house the caravan or boat, plus the double gate drive through to the rear yard and concrete slab area gives additional options for the trailer.