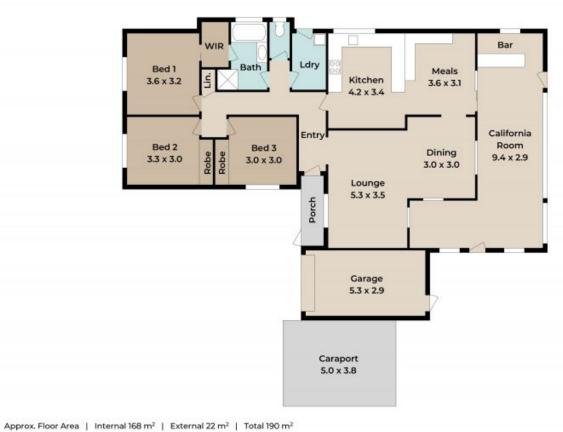

Claire Franklin 0430 438 889

Brick & tile low set home...

Freshly painted L shaped formal dining/lounge area with new flooring, new modern ceiling f...

Unless otherwise stated, all dimensions are in metres. That arrows indicate the upward direction. This plan and information contained within is for Bustrative purposes only guaranteed to be exact. Interested parties should make their own enquirements of parties who all dimensions are