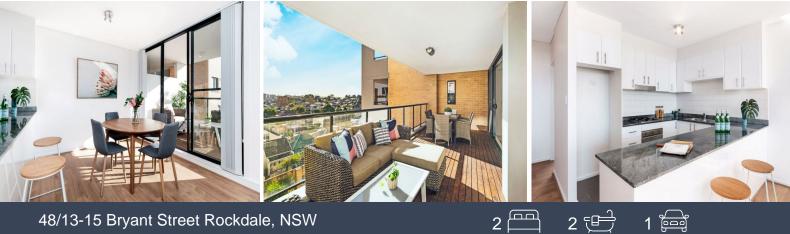

## 48/13-15 Bryant Street Rockdale, NSW

## **Centrally Located**

Providing light-filled interiors and stylish presentation, the spacious apartment offers a lifestyle of complete convenience to Rockdale rail, local shops, Rockdale Plaza and Brighton-Le-Sands beach.

- Two generous sized bedrooms, both with built-ins, main with ensuite
- Bright open plan living area flows onto the extensive north facing terrace
- Enjoy relaxing on the sunny terrace whilst taking in the city views
- Kitchen includes, breakfast bench, gas cook-top and dishwasher
- Main bathroom, features floor-ceiling-tiles, shower over bath
- Internal laundry with dryer and engineered floating floors
- Internal access to security car space