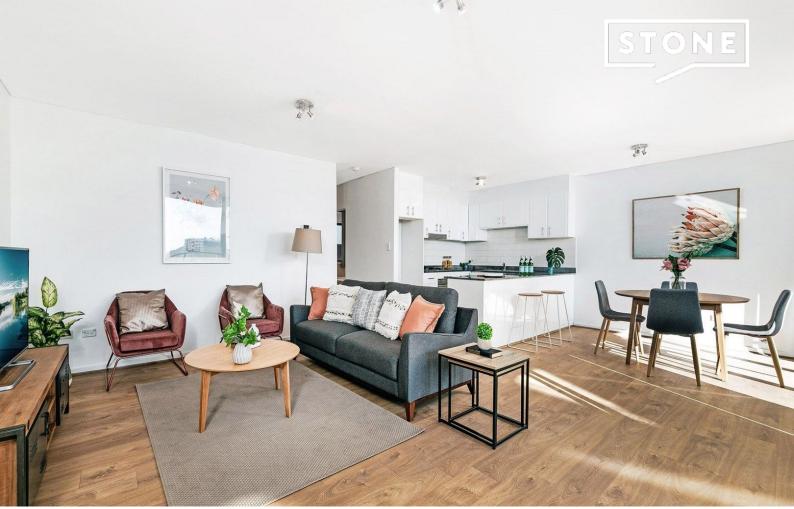

## **Centrally Located**

Providing light-filled interiors and stylish presentation, the spacious apartment offers a lifestyle of complete convenience to Rockdale rail, local shops, Rockdale Plaza and Brighton-Le-Sands beach.

- Two generous sized bedrooms, both with built-ins, main with ensuite
- Bright open plan living area flows onto the extensive north facing terrace
- Enjoy relaxing on the sunny terrace whilst taking in the city views
- Kitchen includes, breakfast bench, gas cook-top and dishwasher
- Main bathroom, features floor-ceiling-tiles, shower over bath
- Internal laundry with dryer and engineered floating floors
- Internal access to security car space