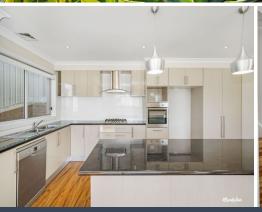

- Open plan living space that seamlessly flows into dining and modern kitchen boasting ample cupboard space
- Generously sized bedrooms with built in wardrobes to three
- Spacious bathroom with an ensuite to the main bedroom
- Double garage and internal laundry
- Approx. 1.4km drive to Lakelands PS, 700m drive to IGA and 500m walk to the nearest bus stop
- 12 month lease available