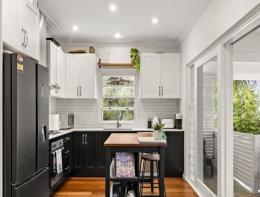

- Updated character home that's been redesigned for seamless indoor/outdoor living
- Generous living space with dining area flows via glass bi-folds to the terrace  $% \left( 1\right) =\left( 1\right) \left( 1\right)$
- Extensive covered terrace captures leafy outlooks, northerly sun and breezes
- Sleek open plan stone and gas kitchen with dishwasher and movable island bench
- Large bedrooms with ceiling fans, two have built-ins, stylish modern bathroom
- Full brick, high ceilings, engineered timber flooring and plantation shutters
- Share laundry with allocated machine space plus a communal beach bathroom