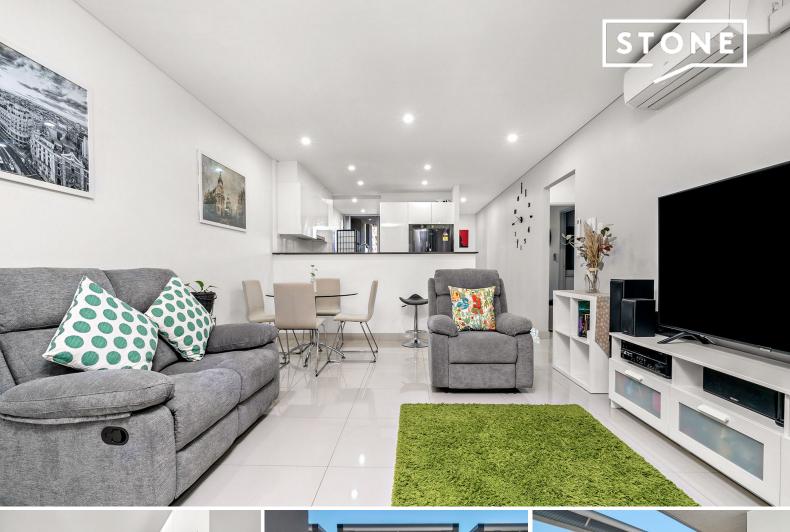

## Near new, fully furnished apartment located 150 metres to Train Station

Welcome to this exceptional property located in a near new building, offering a comfortable and convenient lifestyle.

With its spacious layout, large balconies, and modern features, this fully furnished residence is perfect for those seeking comfort and style.

- Prime Location, situated just a mere 150 meters away from the Punchbowl train station, commuting will be a breeze. Enjoy easy access to public transportation, making your daily travels a stress-free experience