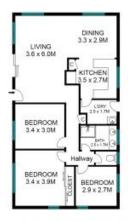

## Fantastic potential in Lakeside suburb!

Positioned amongst idyllic surrounds of Tuggerah Lakes this property offers an abundance of space on a level 765m2 block with side access to the rear.

Featuring three great sized bedrooms, original bathroom and a spacious living and dining area, this home is perfect for those seeking an entry level home or the savvy investor looking for a solid brick home with the potential to build a secondary dwelling to generate a greater return on investment (STCA).