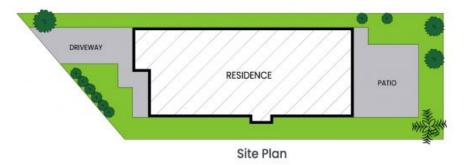

## 15/883 Pacific Highway **Lisarow**

Internal Area: External Area: Total Area:

99 sqm 183 sqm

PLEASE NOTE: These Floor and Site Plans have been generated for marketing purposes and are to be used as a guide only.