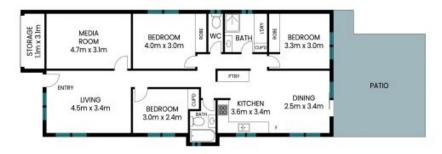

## 15/883 Pacific Highway **Lisarow**

Internal Area: External Area: Total Area:

99 sqm 183 sqm

PLEASE NOTE: These Floor and Site Plans have been generated for marketing purposes and are to be used as a guide only.