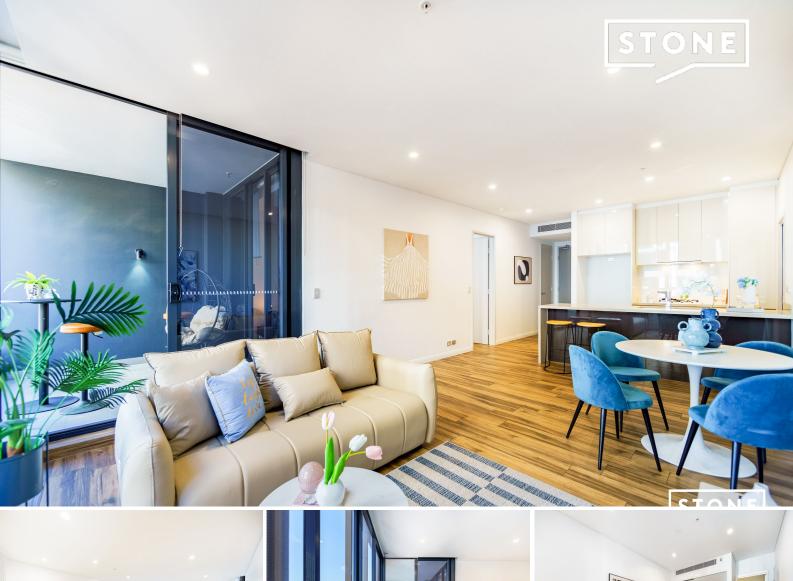

### Two Beds Apartment With Huge Interior At Eastgarden

#### 740/1 FINCH DRIVE, EASTGARDENS

This Designer Two Beds Apartment Is Part of Pagewood Green development enjoys views towards Botany Bay. A stylish design features a combined lounge/dining/kitchen area, flowing onto a generous entertainer's balcony. Also included are two sizeable bedrooms and as well as impressive internal storge.

#### **APARTMENT FEATURES:**

- East facing with bright sunshine
- 2 spacious bedrooms with built-ins
- Miele-appointed gas kitchen, stone benchtops
- Stylish designer bathrooms, ensuite with a freestanding bath
- Internal laundry with dryer, ducted air, secure parking, lift access
- Landscaped podium gardens with outdoor cinema and bbq facilities
- Indoor pool with spa, sauna, gym