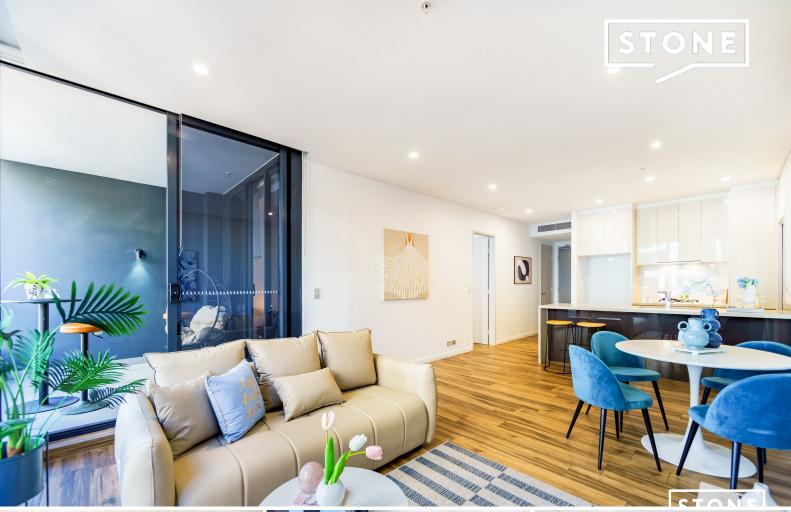

## Two Beds Apartment With Huge Interior At Eastgarden

740/1 FINCH DRIVE, EASTGARDENS

This Designer Two Beds Apartment Is Part of Pagewood Green development enjoys views towards Botany Bay. A stylish design features a combined lounge/dining/kitchen area, flowing onto a generous entertainer's balcony. Also included are two sizeable bedrooms and as well as impressive internal storge.

### APARTMENT FEATURES:

- East facing with bright sunshine
- 2 spacious bedrooms with built-ins
- Miele-appointed gas kitchen, stone benchtops
- Stylish designer bathrooms, ensuite with a freestanding bath
- Internal laundry with dryer, ducted air, secure parking, lift access
- Landscaped podium gardens with outdoor cinema and bbq facilities
- Indoor pool with spa, sauna, gym