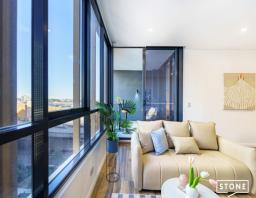

## Two Beds Apartment With Huge Interior At Eastgarden

740/1 FINCH DRIVE, EASTGARDENS

This Designer Two Beds Apartment Is Part of Pagewood Green development enjoys views towards Botany Bay. A stylish design features a combined lounge/dining/kitchen area, flowing onto a generous entertainer's balcony. Also included are two sizeable bedrooms and as well as impressive internal storge.

### APARTMENT FEATURES:

- East facing with bright sunshine
- 2 spacious bedrooms with built-ins
- Miele-appointed gas kitchen, stone benchtops
- Stylish designer bathrooms, ensuite with a freestanding bath
- Internal laundry with dryer, ducted air, secure parking, lift access
- Landscaped podium gardens with outdoor cinema and bbq facilities
- Indoor pool with spa, sauna, gym