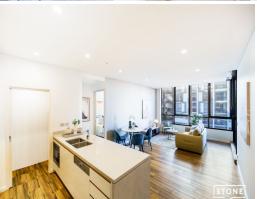

## Two Beds Apartment With Huge Interior At Eastgarden

740/1 FINCH DRIVE, EASTGARDENS

This Designer Two Beds Apartment Is Part of Pagewood Green development enjoys views towards Botany Bay. A stylish design features a combined lounge/dining/kitchen area, flowing onto a generous entertainer's balcony. Also included are two sizeable bedrooms and as well as impressive internal storge.

### APARTMENT FEATURES:

- East facing with bright sunshine
- 2 spacious bedrooms with built-ins
- Miele-appointed gas kitchen, stone benchtops
- Stylish designer bathrooms, ensuite with a freestanding bath
- Internal laundry with dryer, ducted air, secure parking, lift access
- Landscaped podium gardens with outdoor cinema and bbq facilities
- Indoor pool with spa, sauna, gym