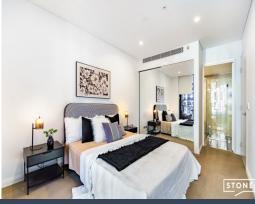

### APARTMENT FEATURES:

- East facing with bright sunshine
- 2 spacious bedrooms with built-ins
- Miele-appointed gas kitchen, stone benchtops
- Stylish designer bathrooms, ensuite with a freestanding bath
- Internal laundry with dryer, ducted air, secure parking, lift access
- Landscaped podium gardens with outdoor cinema and bbq facilities
- Indoor pool with spa, sauna, gym