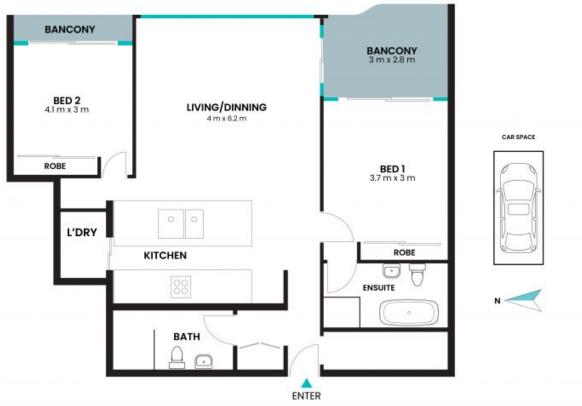

## Two Beds Apartment With Huge Interior At Eastgarden

740/1 FINCH DRIVE, EASTGARDENS

This Designer Two Beds Apartment Is Part of Pagewood Green development enjoys views towards Botany Bay. A stylish design features a combined lounge/dining/kitchen area, flowing onto a generous entertainer's balcony. Also included are two sizeable bedrooms and as well as impressive internal storge.

### APARTMENT FEATURES:

- East facing with bright sunshine
- 2 spacious bedrooms with built-ins
- Miele-appointed gas kitchen, stone benchtops
- Stylish designer bathrooms, ensuite with a freestanding bath
- Internal laundry with dryer, ducted air, secure parking, lift access
- Landscaped podium gardens with outdoor cinema and bbq facilities
- Indoor pool with spa, sauna, gym

# 740/1 Finch Drive **Eastgardens**