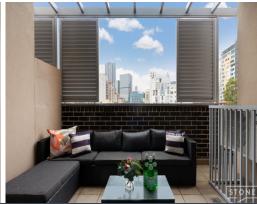

- Master bedroom boasts a built-in wardrobe, ensuite bathroom, split system air-conditioner and private balcony access
- 2nd bedroom features a built-in robe and split system air-conditioner
- Kitchen offers gas cooking, stone benchtop and stainless steel appliances
- Combined kitchen, lounge and dining areas with split system air-conditioner
- Family bathroom with combined bath and shower and floor to ceiling tiling
- Private covered balcony
- European style laundry
- Freshly painted, new flooring, new blinds