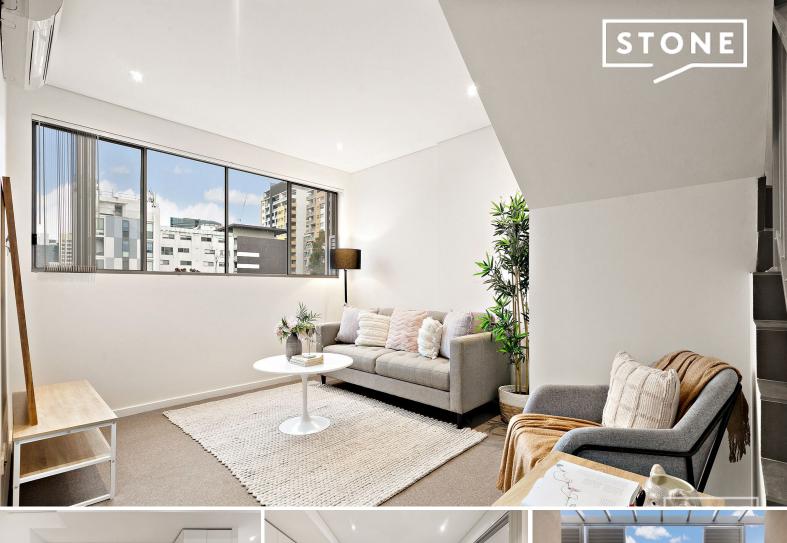

## **Prime Location**

Well positioned on the top floor of a secure complex and set over two levels, this freshly painted two bedroom apartment boasts modern, spacious interiors. Located within minutes' walk to both Harris Park and Parramatta train stations and just a short stroll to bus interchange hub, Westfield Shoppingtown, reputable schools and vibrant Harris Park local shopping and dining.

- Master bedroom boasts a built-in wardrobe, ensuite bathroom, split system air-conditioner and private balcony access
- 2nd bedroom features a built-in robe and split system air-conditioner
- Kitchen offers gas cooking, stone benchtop and stainless steel appliances
- Combined kitchen, lounge and dining areas with split system air-conditioner
- Family bathroom with combined bath and shower and floor to ceiling tiling
- Private covered balcony
- European style laundry
- Freshly painted, new flooring, new blinds