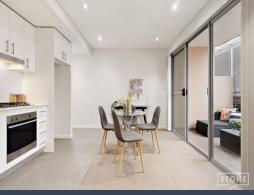

- Master bedroom boasts a built-in wardrobe, ensuite bathroom, split system air-conditioner and private balcony access
- 2nd bedroom features a built-in robe and split system air-conditioner
- Kitchen offers gas cooking, stone benchtop and stainless steel appliances
- Combined kitchen, lounge and dining areas with split system air-conditioner
- Family bathroom with combined bath and shower and floor to ceiling tiling
- Private covered balcony
- European style laundry
- Freshly painted, new flooring, new blinds