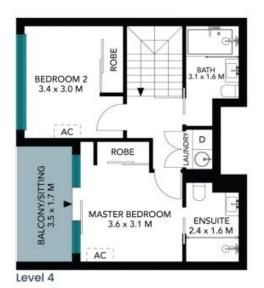

- Master bedroom boasts a built-in wardrobe, ensuite bathroom, split system air-conditioner and private balcony access
- 2nd bedroom features a built-in robe and split system air-conditioner
- Kitchen offers gas cooking, stone benchtop and stainless steel appliances
- Combined kitchen, lounge and dining areas with split system air-conditioner
- Family bathroom with combined bath and shower and floor to ceiling tiling
- Private covered balcony
- European style laundry
- Freshly painted, new flooring, new blinds

Price:

UNDER CONTRACT

**Aaron Lih** 0420 825 598

Nicola Reilly 0405 203 525

N

Level 4

Level 3

The floor plan is not to scale; measurements are indicative and in metres. All features included in this 3D plan are for inspiration purposes only.

This is not an exact replica of the property or the position of exterior elements. Plans should not be relied on. Interested parties should make and rely on their own enquiries.