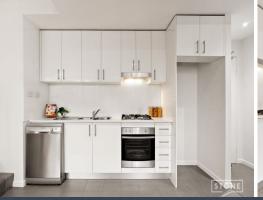

- Master bedroom boasts a built-in wardrobe, ensuite bathroom, split system air-conditioner and private balcony access
- 2nd bedroom features a built-in robe and split system air-conditioner
- Kitchen offers gas cooking, stone benchtop and stainless steel appliances
- Combined kitchen, lounge and dining areas with split system air-conditioner
- Family bathroom with combined bath and shower and floor to ceiling tiling
- Private covered balcony
- European style laundry
- Freshly painted, new flooring, new blinds