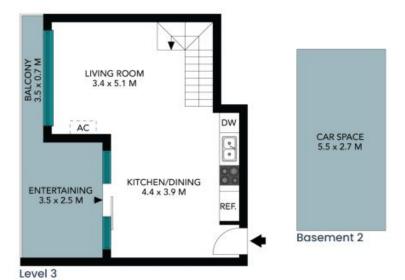

- Master bedroom boasts a built-in wardrobe, ensuite bathroom, split system air-conditioner and private balcony access
- 2nd bedroom features a built-in robe and split system air-conditioner
- Kitchen offers gas cooking, stone benchtop and stainless steel appliances
- Combined kitchen, lounge and dining areas with split system air-conditioner
- Family bathroom with combined bath and shower and floor to ceiling tiling
- Private covered balcony
- European style laundry
- Freshly painted, new flooring, new blinds

Price:

UNDER CONTRACT

**Aaron Lih** 0420 825 598

Nicola Reilly 0405 203 525

N

Level 4

Level 3

The floor plan is not to scale; measurements are indicative and in metres. All features included in this 3D plan are for inspiration purposes only.

This is not an exact replica of the property or the position of exterior elements. Plans should not be relied on. Interested parties should make and rely on their own enquiries.