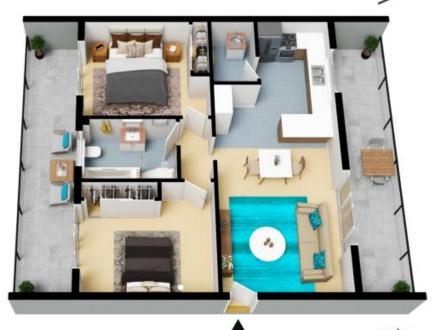

## Fresh Interiors & Two Huge Balconies

This light filled & well positioned two-bedroom apartment is situated on the first floor of a boutique & secure complex. Showcasing refreshed interiors throughout + TWO generous balconies, this stylish apartment would suit a savvy investor or owner occupier who enjoys a lifestyle of convenience. Located only minutes from Parramatta CBD shopping, commercial & entertainment precincts, with the upcoming light rail at your doorstep, you will find yourself within walking distance to highly regarded schools, cafes, restaurants, Westfield shoppingtown and only moments from Westmead Hospital Medical precinct, Parramatta Park and bus transportation.

- Neat & tidy kitchen with loads of cupboard space
- Spacious, open plan lounge & dining area with split system air-conditioning
- Two massive balconies spanning the length of the apartment boasting dual aspects
- Two generous bedrooms with mirrored built-in wardrobes & balcony access
- Central bathroom with separate bath & shower
- Linen cupboard + internal laundry
- Lock up garage

The floor plan is not to scale; measurements are indicative and in metres. All features included in this 3D plan are for inspiration purposes only.

This is not an exact replica of the property or the position of exterior elements. Plans should not be relied on. Interested parties should make and rely on their own enquiries.