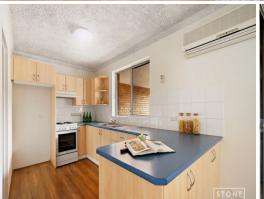

- Neat & tidy kitchen with loads of cupboard space
- Spacious, open plan lounge & dining area with split system air-conditioning
- Two massive balconies spanning the length of the apartment boasting dual aspects
- Two generous bedrooms with mirrored built-in wardrobes & balcony access
- Central bathroom with separate bath & shower
- Linen cupboard + internal laundry
- Lock up garage