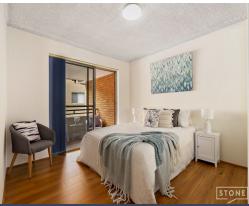

- Neat & tidy kitchen with loads of cupboard space
- Spacious, open plan lounge & dining area with split system air-conditioning
- Two massive balconies spanning the length of the apartment boasting dual aspects
- Two generous bedrooms with mirrored built-in wardrobes & balcony access
- Central bathroom with separate bath & shower
- Linen cupboard + internal laundry
- Lock up garage