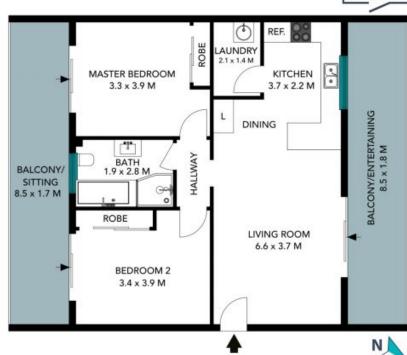

## Fresh Interiors & Two Huge Balconies

This light filled & well positioned two-bedroom apartment is situated on the first floor of a boutique & secure complex. Showcasing refreshed interiors throughout + TWO generous balconies, this stylish apartment would suit a savvy investor or owner occupier who enjoys a lifestyle of convenience. Located only minutes from Parramatta CBD shopping, commercial & entertainment precincts, with the upcoming light rail at your doorstep, you will find yourself within walking distance to highly regarded schools, cafes, restaurants, Westfield shoppingtown and only moments from Westmead Hospital Medical precinct, Parramatta Park and bus transportation.

- Neat & tidy kitchen with loads of cupboard space
- Spacious, open plan lounge & dining area with split system air-conditioning
- Two massive balconies spanning the length of the apartment boasting dual aspects
- Two generous bedrooms with mirrored built-in wardrobes & balcony access
- Central bathroom with separate bath & shower
- Linen cupboard + internal laundry
- Lock up garage

The floor plan is not to scale; measurements are indicative and in metres. All features included in this 3D plan are for inspiration purposes only.

This is not an exact replica of the property or the position of exterior elements. Plans should not be relied on. Interested parties should make and rely on their own enquiries.