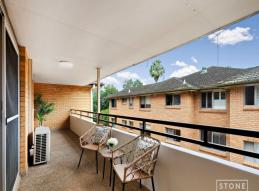

## Fresh Interiors & Two Huge Balconies

This light filled & well positioned two-bedroom apartment is situated on the first floor of a boutique & secure complex. Showcasing refreshed interiors throughout + TWO generous balconies, this stylish apartment would suit a savvy investor or owner occupier who enjoys a lifestyle of convenience. Located only minutes from Parramatta CBD shopping, commercial & entertainment precincts, with the upcoming light rail at your doorstep, you will find yourself within walking distance to highly regarded schools, cafes, restaurants, Westfield shoppingtown and only moments from Westmead Hospital Medical precinct, Parramatta Park and bus transportation.

- Neat & tidy kitchen with loads of cupboard space
- Spacious, open plan lounge & dining area with split system air-conditioning
- Two massive balconies spanning the length of the apartment boasting dual aspects
- Two generous bedrooms with mirrored built-in wardrobes & balcony access
- Central bathroom with separate bath & shower
- Linen cupboard + internal laundry
- Lock up garage