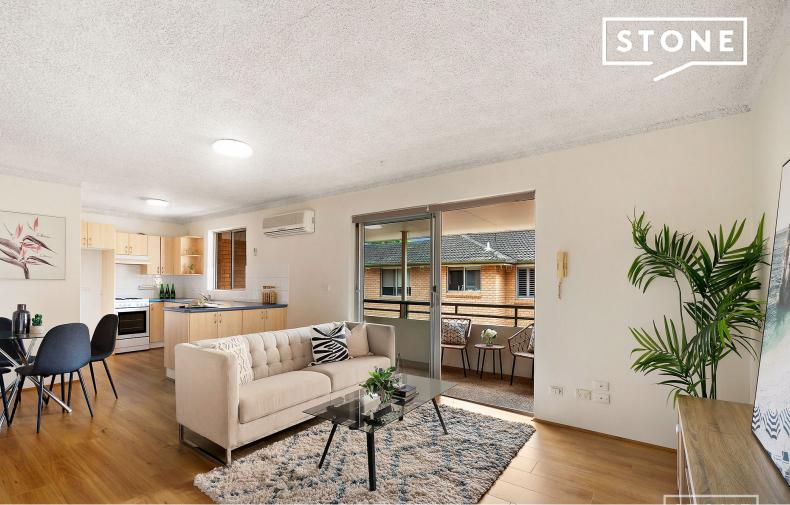

## Fresh Interiors & Two Huge Balconies

This light filled & well positioned two-bedroom apartment is situated on the first floor of a boutique & secure complex. Showcasing refreshed interiors throughout + TWO generous balconies, this stylish apartment would suit a savvy investor or owner occupier who enjoys a lifestyle of convenience. Located only minutes from Parramatta CBD shopping, commercial & entertainment precincts, with the upcoming light rail at your doorstep, you will find yourself within walking distance to highly regarded schools, cafes, restaurants, Westfield shoppingtown and only moments from Westmead Hospital Medical precinct, Parramatta Park and bus transportation.

- Neat & tidy kitchen with loads of cupboard space
- Spacious, open plan lounge & dining area with split system air-conditioning
- Two massive balconies spanning the length of the apartment boasting dual aspects
- Two generous bedrooms with mirrored built-in wardrobes & balcony access
- Central bathroom with separate bath & shower
- Linen cupboard + internal laundry
- Lock up garage