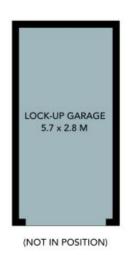

- Neat & tidy kitchen with loads of cupboard space
- Spacious, open plan lounge & dining area with split system air-conditioning
- Two massive balconies spanning the length of the apartment boasting dual aspects
- Two generous bedrooms with mirrored built-in wardrobes & balcony access
- Central bathroom with separate bath & shower
- Linen cupboard + internal laundry
- Lock up garage