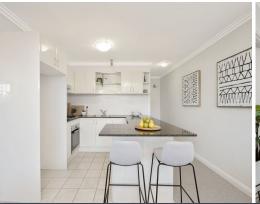

- \*Living extends to the vast covered terrace
- \*Master with ensuite, walk in robe and balcony
- \*Stone kitchen, Smeg gas cooking, Bosch oven
- \*Quality bathroom, lift access, video intercom
- \*Secure lock up garage, on title storage cage
- \*Catchment zoned for elite local schools
- \*Natural gas in living space and balcony