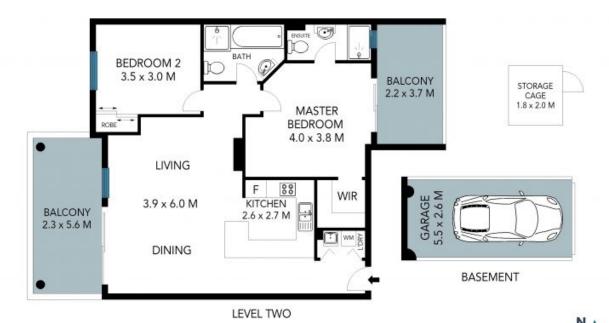

Price: Sold By Team Keane

**Council Rates:** \$377.00 p/q **Water Rates:** \$179.00 p/q **Strata Rates:** \$1,189.00 p/q

**Chris Keane** 0497 102 114

Diane Shipley 0413 137 874

The site plan and floor plan are not to scale; measurements are indicative and in metres. Bushes and trees are placed for illustration purposes. Plans should not be relied on. Interested parties should make and rely on their own enquiries. All other information provided has been collected from reliable sources but cannot be guaranteed for accuracy.