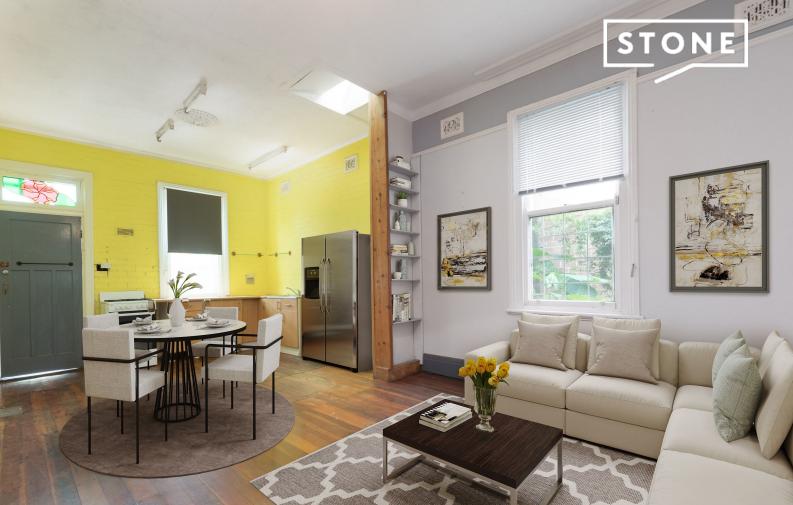

## DEPOSIT TAKEN Fabulous location.

This modest, original home is situated in the heart of St. Leonards and Crows Nest. This location has central access to all facilities. Surrounded by quality schools and hospital resources at their best.

Original lead light windows, ornate fittings. Two bedrooms, main with verandah access. One bathroom, original condition. Floorboards thorough out living areas, carpeted bedrooms. Street frontage, private rear yard with garage access.

Situated in the vibrant heart of St. Leonards, moments walk to St. Leonards Rail and Bus Terminal. Easy walk to Naremburn shops.

AVAILABLE 10 APRIL // 12 MONTH LEASE // PETS CONSIDERED //

Disclaimer: All information contained herein is gathered from third party sources we deem to be reliable, however we cannot guarantee its accuracy and interested persons should rel...