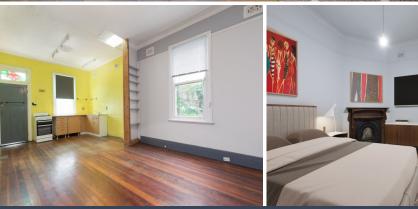

Original lead light windows, ornate fittings. Two bedrooms, main with verandah access. One bathroom, original condition. Floorboards thorough out living areas, carpeted bedrooms. Street frontage, private rear yard with garage access.