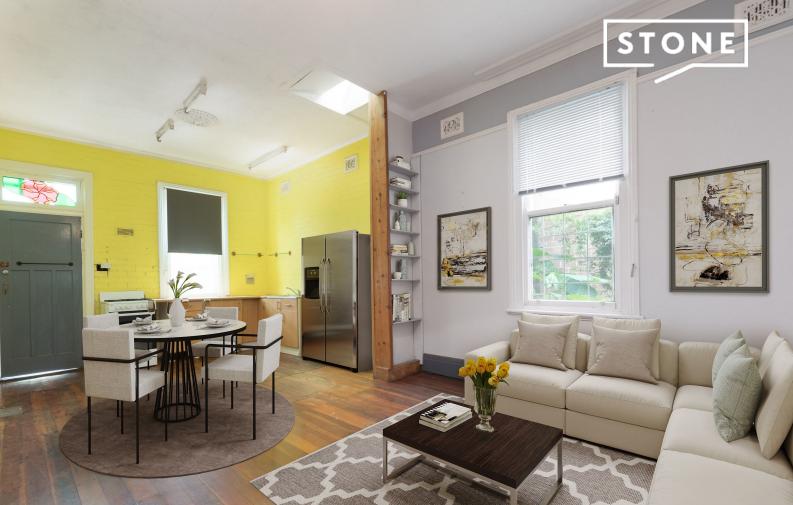

Original lead light windows, ornate fittings. Two bedrooms, main with verandah access. One bathroom, original condition. Floorboards thorough out living areas, carpeted bedrooms. Street frontage, private rear yard with garage access.

Situated in the vibrant heart of St. Leonards, moments walk to St. Leonards Rail and Bus Terminal. Easy walk to Naremburn shops.

AVAILABLE 10 APRIL // 12 MONTH LEASE // PETS CONSIDERED //

Disclaimer: All information contained herein is gathered from third party sources we deem to be reliable, however we cannot guarantee its accuracy and interested persons should rel...