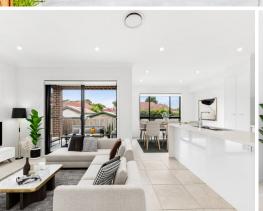

- Four spacious bedroom's all with built in wardrobes
- Large open plan living and dining areas
- State of the art kitchens with stainless steel appliances and ample cooking and storage space
- Ultra modern bathrooms' tiled floor to ceiling
- Single lock up garages
- Easy to maintain alfresco area's flowing on to lush green garden areas
- Separate study area's
- Air conditioned throughout