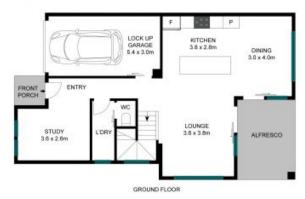

## Your choice of two brand new architecturally designed duplexes

With amazing sun drenched interiors, spacious and inviting floor plans to suit any families and a position that provides unmatched practicality these ultra modern, private and supremely built duplexes offer a pole position location that will not last

- Four spacious bedroom's all with built in wardrobes
- Large open plan living and dining areas
- State of the art kitchens with stainless steel appliances and ample cooking and storage space
- Ultra modern bathrooms' tiled floor to ceiling
- Single lock up garages
- Easy to maintain alfresco area's flowing on to lush green garden areas
- Separate study area's
- Air conditioned throughout