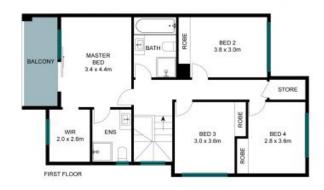

## Your choice of two brand new architecturally designed duplexes

With amazing sun drenched interiors, spacious and inviting floor plans to suit any families and a position that provides unmatched practicality these ultra modern, private and supremely built duplexes offer a pole position location that will not last

- Four spacious bedroom's all with built in wardrobes
- Large open plan living and dining areas
- State of the art kitchens with stainless steel appliances and ample cooking and storage space
- Ultra modern bathrooms' tiled floor to ceiling
- Single lock up garages
- Easy to maintain alfresco area's flowing on to lush green garden areas
- Separate study area's
- Air conditioned throughout