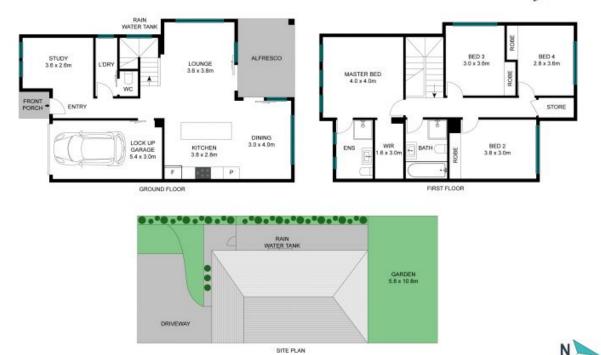

## Your choice of two brand new architecturally designed duplexes

With amazing sun drenched interiors, spacious and inviting floor plans to suit any families and a position that provides unmatched practicality these ultra modern, private and supremely built duplexes offer a pole position location that will not last

- Four spacious bedroom's all with built in wardrobes
- Large open plan living and dining areas
- State of the art kitchens with stainless steel appliances and ample cooking and storage space
- Ultra modern bathrooms' tiled floor to ceiling
- Single lock up garages
- Easy to maintain alfresco area's flowing on to lush green garden areas
- Separate study area's
- Air conditioned throughout