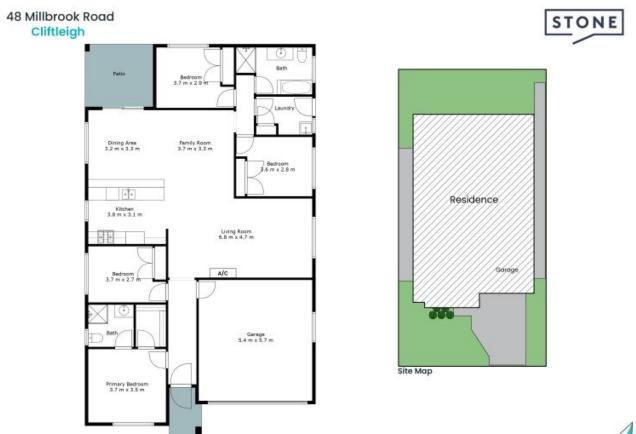

- Remote-controlled double garage with interior access

- Spacious and open plan core living area encourages regular family interaction

Price:

Jorja Pauling

02 4089 1155

\$682,000

The site plan and floor plan are not to scale; measurements are indicative and in metres. Bushes and trees are placed for illustration purposes. Plans should not be relied on, interested parties should make and rely on their own enquiries. All other information provided has been collected from reliable sources but cannot be guaranteed for accuracy.