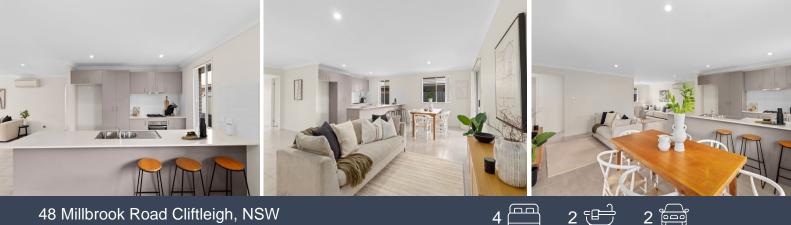

The home opens to a welcoming interior, sporting sleek tiling, down lights, and plenty of natural lighting. The core living spaces are particularly spacious and open plan, combining the living and family rooms, and dining and kitchen spaces into one well-connected cluster. This space is particularly comfortable, and the kitchen boasts stone-top benches, gas cooking, and breakfast seating.