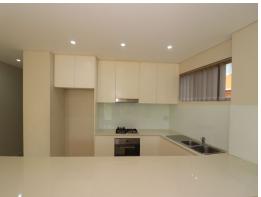

## Rare 3-bedroom apartment in Asquith

Architecturally designed complex "Asquith Gardens" is located only a short stroll to train station, local shops and schools.

Features of the property include:

- Three spacious bedrooms with built ins and master with ensuite bathroom.
- Modern kitchen with gas cooking, dishwasher and DeLonghi appliances.
- Reverse cycle split system air conditioning.
- Balcony with gas points, water and power.
- Lift access.
- Gas bayonets internally for heating.
- Secure access to building & basement car parking.
- Short stroll to Asquith & Mount Colah train station and local schools.