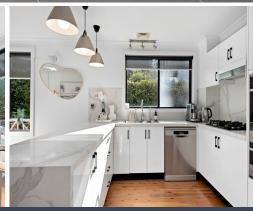

- Open plan living/dining with bi-fold doors opening out to alfresco entertaining area
- Contemporary Caesarstone kitchen with gas cooking, Bosch dishwasher and walk-in pantry
- Separate study/home office or potential 4th bedroom downstairs
- Additional downstairs living/media room; guest powder room plus Euro-style concealed laundry
- Air-conditioned master suite with wall-to-wall built-in robes, modern ensuite and private balcony overlooking garden
- Upstairs living area, ideal as a kids/teen retreat