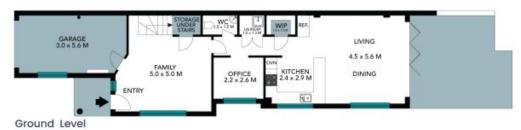

### Ground Level

Internal Living: 154 sqm External Living: 45 sqm Total Living Area: 199 sqm

The floor plan is not to scale; measurements are indicative and in metres. All features included in this 3D plan are for inspiration purposes only.

This is not an exact replica of the property or the position of exterior elements. Plans should not be relied an. Interested parties should make and rely on their own enquiries.