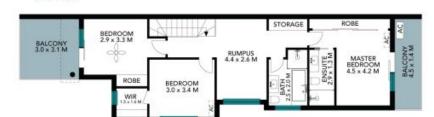

#### 25A Kitchener St Balgowlah

1st Level

Internal Living: 154 sqm External Living: 45 sqm Total Living Area: 199 sqm

The site plan and floor plan are not to scale; measurements are indicative and in metres. Bushes and trees are placed for illustration purposes. Plans should not be relied on. Interested parties should make and rely on their own enquiries. All other information provided has been collected from reliable sources but cannot be guaranteed for accuracy.

### 25A Kitchener St Balgowlah

## 1st Level