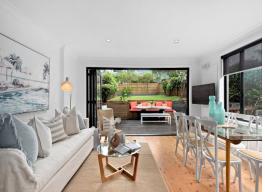

- Open plan living/dining with bi-fold doors opening out to alfresco entertaining area
- Contemporary Caesarstone kitchen with gas cooking, Bosch dishwasher and walk-in pantry
- Separate study/home office or potential 4th bedroom downstairs
- Additional downstairs living/media room; guest powder room plus Euro-style concealed laundry
- Air-conditioned master suite with wall-to-wall built-in robes, modern ensuite and private balcony overlooking garden
- Upstairs living area, ideal as a kids/teen retreat