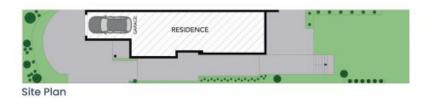

#### 25A Kitchener St Balgowlah

1st Level

Internal Living: 154 sqm External Living: 45 sqm Total Living Area: 199 sqm

The site plan and floor plan are not to scale; measurements are indicative and in metres. Bushes and trees are placed for illustration purposes. Plans should not be relied on. Interested parties should make and rely on their own enquiries. All other information provided has been collected from reliable sources but cannot be guaranteed for accuracy.