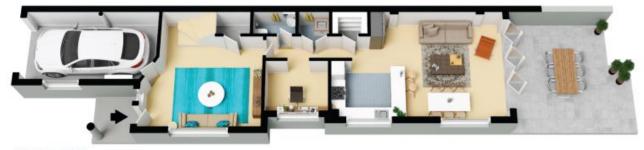

### 25A Kitchener St Balgowlah

## 1st Level

### Ground Level

Internal Living: 154 sqm External Living: 45 sqm Total Living Area: 199 sqm

The floor plan is not to scale; measurements are indicative and in metres. All features included in this 3D plan are for inspiration purposes only.