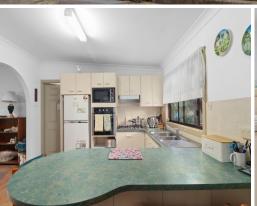

Key details -

- Four bedrooms all with ceiling fans
- Large 817sqm corner positioned block
- Sizeable well-appointed kitchen with plenty of cabinetry
- Substantial double garage with power and double carport
- Spacious bathroom with a separate toilet
- Large living and dining area with split system air conditioning, ceiling fan and gas heating