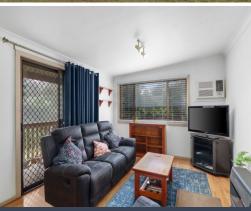

Key details -

- Four bedrooms all with ceiling fans
- Large 817sqm corner positioned block
- Sizeable well-appointed kitchen with plenty of cabinetry
- Substantial double garage with power and double carport
- Spacious bathroom with a separate toilet
- Large living and dining area with split system air conditioning, ceiling fan and gas heating