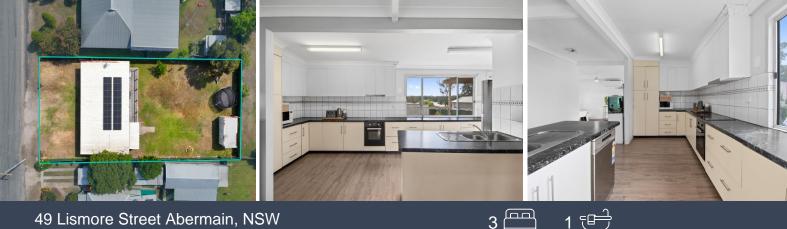

## 49 Lismore Street Abermain, NSW

- Flexible floor plan, the sky is really the limit here!
- Open and bright kitchen with ample bench and cupboard space
- Effortless flow to dining and living with split system air conditioning
- Three generously sized bedrooms with ceiling fans
- Large grassy backyard with sheds and slightly elevated back deck
- Fenced and secure 797.9sqm ? just 600ms to Abermain Primary School