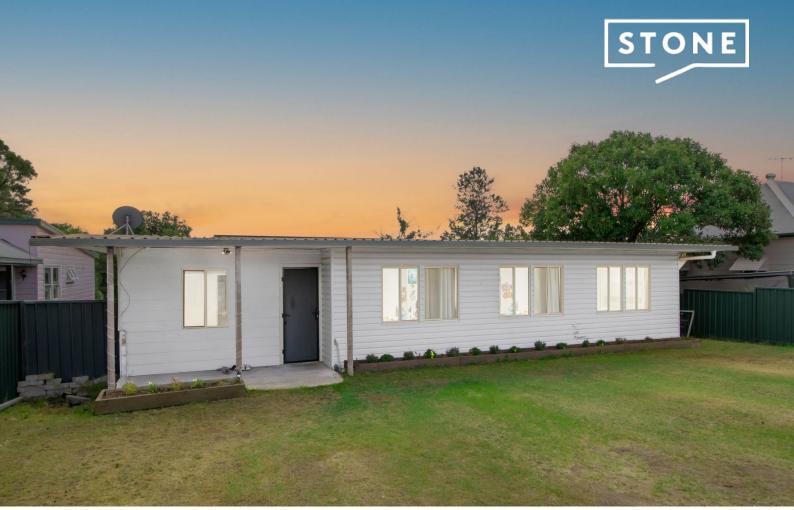

## Tidy and quiet living for those just starting out!

Boasting an open and flexible layout this three bedroom home is quite livable as is and would just shine with the right updates throughout. Enjoy spacious light filled living with an elevated back deck overlooking your green and tranquil yard. Located on a fenced and immaculate 797.9 sqm with just 600m to Abermain Primary and only 6kms to both the Kurri Kurri CBD the M15 Interchange for a fast and easy commute.

- Flexible floor plan, the sky is really the limit here!
- Open and bright kitchen with ample bench and cupboard space
- Effortless flow to dining and living with split system air conditioning
- Three generously sized bedrooms with ceiling fans
- Large grassy backyard with sheds and slightly elevated back deck
- Fenced and secure 797.9sqm ? just 600ms to Abermain Primary School