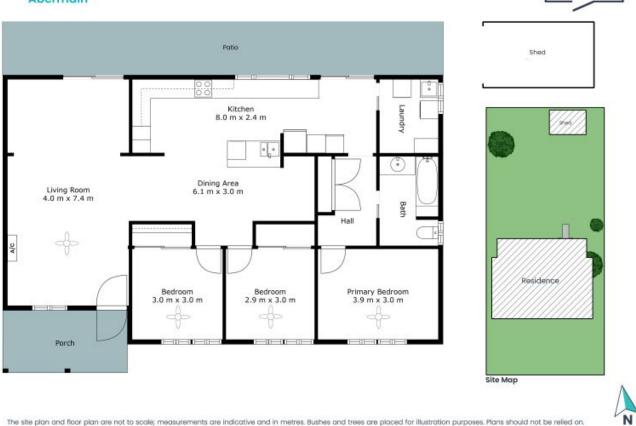

- Flexible floor plan, the sky is really the limit here!
- Open and bright kitchen with ample bench and cupboard space
- Effortless flow to dining and living with split system air conditioning
- Three generously sized bedrooms with ceiling fans
- Large grassy backyard with sheds and slightly elevated back deck
- Fenced and secure 797.9sqm ? just 600ms to Abermain Primary School

## **49 Lismore Street** Abermain

STONE

The site plan and floor plan are not to scale; measurements are indicative and in metres. Bushes and trees are placed for illustration purposes. Plans should not be relied on, interested parties should make and rely on their own enquiries. All other information provided has been collected from reliable sources but cannot be guaranteed for accuracy.