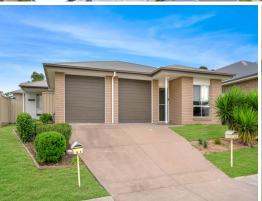

## BY APPOINTMENT ONLY - 16a & 16b Mornington Circuit - Dual Occupancy \$940 p/w Rental Return

Seize the opportunity to own a remarkable dual occupancy property, constructed in 2016, located in a prime position just a short stroll or drive from the serene Lake Macquarie. Situated on a 479sqm block on the high side of the street, this investment comprises two tenanted residences: a spacious 4-bedroom, 2-bathroom home with a garage, and a cozy 2-bedroom, 1-bathroom, also with its own garage. Both properties are currently leased, offering immediate rental income in a sought-after location known for its lifestyle and convenience.

- Dual occupancy investment on a 479sqm elevated block
- Front property: 4 bedrooms, 2 bathrooms, 1 garage
- Rear property: 2 bedrooms, 1 bathroom, 1 garage
- Both units currently leased, Front \$560 p/w, Lease expires 08/01/2025, Rear \$380 p/w, Lease expires 13/11/2024
- Private courtyards with large water tanks in both properties