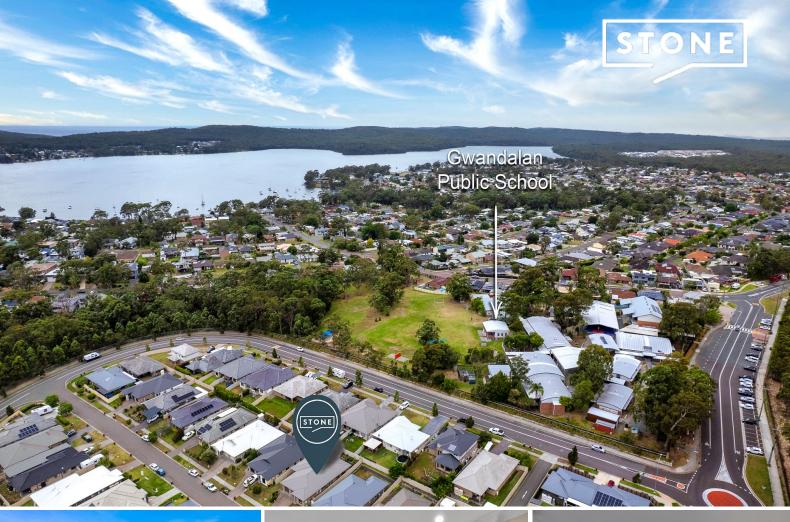

## BY APPOINTMENT ONLY - 16a & 16b Mornington Circuit - Dual Occupancy \$940 p/w Rental Return

Seize the opportunity to own a remarkable dual occupancy property, constructed in 2016, located in a prime position just a short stroll or drive from the serene Lake Macquarie. Situated on a 479sqm block on the high side of the street, this investment comprises two tenanted residences: a spacious 4-bedroom, 2-bathroom home with a garage, and a cozy 2-bedroom, 1-bathroom, also with its own garage. Both properties are currently leased, offering immediate rental income in a sought-after location known for its lifestyle and convenience.

- Dual occupancy investment on a 479sqm elevated block
- Front property: 4 bedrooms, 2 bathrooms, 1 garage
- Rear property: 2 bedrooms, 1 bathroom, 1 garage
- Both units currently leased, Front \$560 p/w, Lease expires 08/01/2025, Rear \$380 p/w, Lease expires 13/11/2024
- Private courtyards with large water tanks in both properties