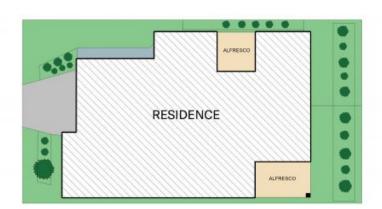

es: a spacious 4-bedroom, 2-bathroom home with a garage, and a cozy 2-bedroom, 1-bathroom, also with its own garage. Both properties are currently leased, offering immediate rental income in a sought-after location known for its lifestyle and convenience.

- Dual occupancy investment on a 479sqm elevated block
- Front property: 4 bedrooms, 2 bathrooms, 1 garage
- Rear property: 2 bedrooms, 1 bathroom, 1 garage
- Both units currently leased, Front \$560 p/w, Lease expires 08/01/2025, Rear \$380 p/w, Lease expires 13/11/2024
- Private courtyards with large water tanks in both properties

Price: Under Contract

Council Rates: \$1,908.58/year (approx)
Water Rates: \$1,825.84/year (approx)



Brodie Gavan 0481 333 544



**Tracy Gavan** 0403 041 139

## 16 Mornington Cct, Gwandalan NSW 2259





Site Plan



Floor Plan