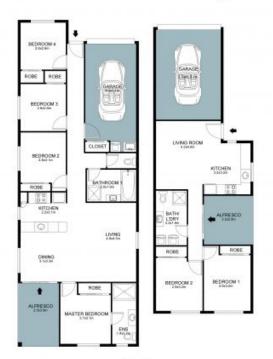

s 4-bedroom, 2-bathroom home with a garage, and a cozy 2-bedroom, 1-bathroom, also with its own garage. Both properties are currently leased, offering immediate rental income in a sought-after location known for its lifestyle and convenience.

- Dual occupancy investment on a 479sqm elevated block
- Front property: 4 bedrooms, 2 bathrooms, 1 garage
- Rear property: 2 bedrooms, 1 bathroom, 1 garage
- Both units currently leased, Front \$560 p/w, Lease expires 08/01/2025, Rear \$380 p/w, Lease expires 13/11/2024
- Private courtyards with large water tanks in both properties

Price: Under Contract

Council Rates: \$1,908.58/year (approx)
Water Rates: \$1,825.84/year (approx)



Brodie Gavan 0481 333 544



**Tracy Gavan** 0403 041 139

## 16 Mornington Cct, Gwandalan NSW 2259





Site Plan



Floor Plan