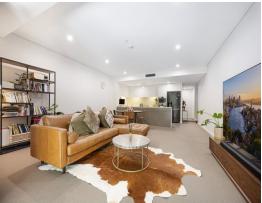

## Spacious 2 bedroom plus study/office

Peacefully positioned well back from the street in one of Killara's finest contemporary developments, this sophisticated two-bedroom plus study apartment is perfectly designed for modern living with a seamless floor plan of spacious interiors and a beautifully landscaped entertaining courtyard. Enjoying a prime east-side position a stone's throw to train, local shops and park, this cosmopolitan offering is sure to impress.

## Features include:

- Spacious living & dining room with glass sliders to entertaining al fresco courtyard
- Sleek open-plan stone kitchen features glass splashback & quality s/s appliances
- Spacious master with designer ensuite and sliding doors to the leafy garden
- Generous second bedroom appointed with mirrored built-in robes open to courtyard
- Study, home office or third bedroom fitting a single bed with built-in mirrored wardrobe
- Modern family bathroom with stone vanity
- Fully tiled laundry with dryer