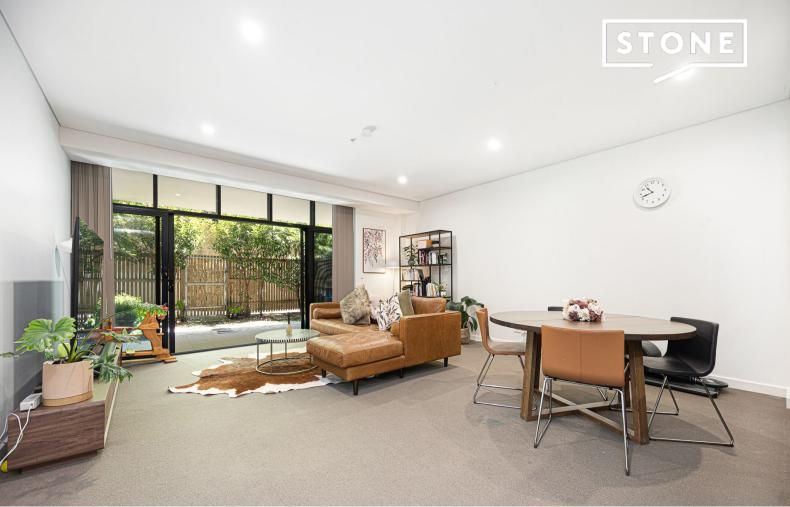

## Spacious 2 bedroom plus study/office

Peacefully positioned well back from the street in one of Killara's finest contemporary developments, this sophisticated two-bedroom plus study apartment is perfectly designed for modern living with a seamless floor plan of spacious interiors and a beautifully landscaped entertaining courtyard. Enjoying a prime east-side position a stone's throw to train, local shops and park, this cosmopolitan offering is sure to impress.

## Features include:

- Spacious living & dining room with glass sliders to entertaining al fresco courtyard
- Sleek open-plan stone kitchen features glass splashback & quality s/s appliances
- Spacious master with designer ensuite and sliding doors to the leafy garden
- Generous second bedroom appointed with mirrored built-in robes open to courtyard
- Study, home office or third bedroom fitting a single bed with built-in mirrored wardrobe
- Modern family bathroom with stone vanity
- Fully tiled laundry with dryer