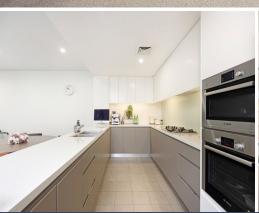

## Features include:

- Spacious living & dining room with glass sliders to entertaining al fresco courtyard
- Sleek open-plan stone kitchen features glass splashback & quality s/s appliances
- Spacious master with designer ensuite and sliding doors to the leafy garden
- Generous second bedroom appointed with mirrored built-in robes open to courtyard
- Study, home office or third bedroom fitting a single bed with built-in mirrored wardrobe
- Modern family bathroom with stone vanity
- Fully tiled laundry with dryer