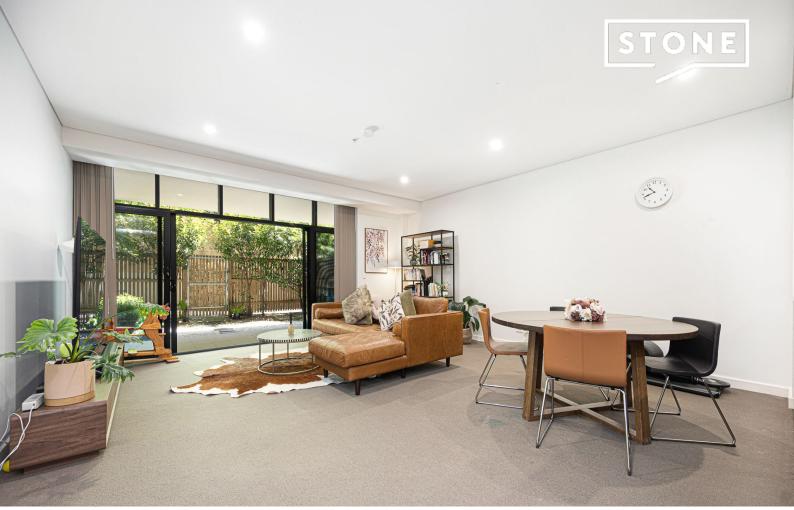

## Spacious 2 bedroom plus study/office

Peacefully positioned well back from the street in one of Killara's finest contemporary developments, this sophisticated two-bedroom plus study apartment is perfectly designed for modern living with a seamless floor plan of spacious interiors and a beautifully landscaped entertaining courtyard. Enjoying a prime east-side position a stone's throw to train, local shops and park, this cosmopolitan offering is sure to impress.

Features include:

- Spacious living & dining room with glass sliders to entertaining al fresco courtyard
- Sleek open-plan stone kitchen features glass splashback & quality s/s appliances
- Spacious master with designer ensuite and sliding doors to the leafy garden
- Generous second bedroom appointed with mirrored built-in robes open to courtyard
- Study, home office or third bedroom fitting a single bed with built-in mirrored wardrobe
- Modern family bathroom with stone vanity
- Fully tiled laundry with dryer