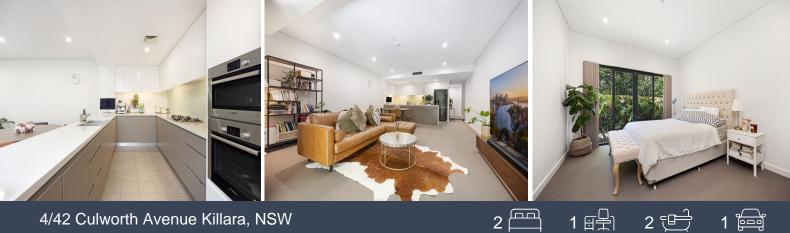

4/42 Culworth Avenue Killara, NSW

## Spacious 2 bedroom plus study/office

Peacefully positioned well back from the street in one of Killara's finest contemporary developments, this sophisticated two-bedroom plus study apartment is perfectly designed for modern living with a seamless floor plan of spacious interiors and a beautifully landscaped entertaining courtyard. Enjoying a prime east-side position a stone's throw to train, local shops and park, this cosmopolitan offering is sure to impress.

Features include:

- Spacious living & dining room with glass sliders to entertaining al fresco courtyard
- Sleek open-plan stone kitchen features glass splashback & quality s/s appliances
- Spacious master with designer ensuite and sliding doors to the leafy garden
- Generous second bedroom appointed with mirrored built-in robes open to courtyard
- Study, home office or third bedroom fitting a single bed with built-in mirrored wardrobe
- Modern family bathroom with stone vanity
- Fully tiled laundry with dryer