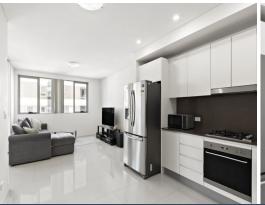

Features:

- Open plan lounge & dining area flows to balcony
- Spacious bedrooms with built-in wardrobe and excess to balcony
- Extra Study room, ideal home office solution
- Stylish gas kitchen includes oven and dishwasher
- Modern bathroom
- Ducted air condition
- Internal laundry with dryer