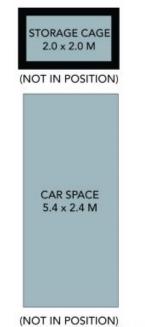

The floor pions in not to accise, measurements are indicates each in metrics. Editors elements are not in position. Para should not be reliefued for accuracy