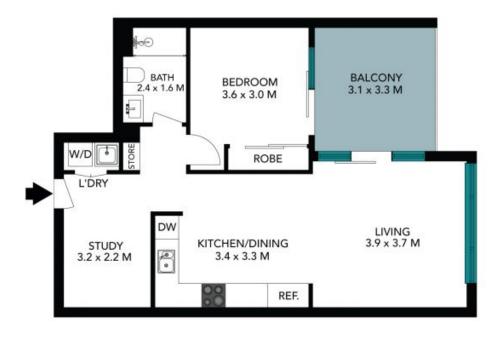

## One Bedroom Plus Study Room|High Investment Return

Inspection parking at 6 Canton St, Access from Block A

Conveniently situated less than 12km from the CBD, this huge one-bedroom plus study apartment boasts a cleverly designed floorplan that maximizes space and natural light. It is perfect for city commuters, bus transport is virtually at your doorstep, with Canterbury station just a stroll away, and an array of shops, cafes, and dining options within close proximity.

Features:

- Open plan lounge & dining area flows to balcony
- Spacious bedrooms with built-in wardrobe and excess to balcony
- Extra Study room, ideal home office solution
- Stylish gas kitchen includes oven and dishwasher
- Modern bathroom
- Ducted air condition
- Internal laundry with dryer

## 304/314 Canterbury Road Canterbury

The floor plan is not to scale; measurements are indicative and in metres. All features included in this 3D plan are for inspiration purposes only.

This is not an exact replica of the property or the position of exterior elements. Plans should not be relied on. Interested parties should make and rely on their own enquiries.