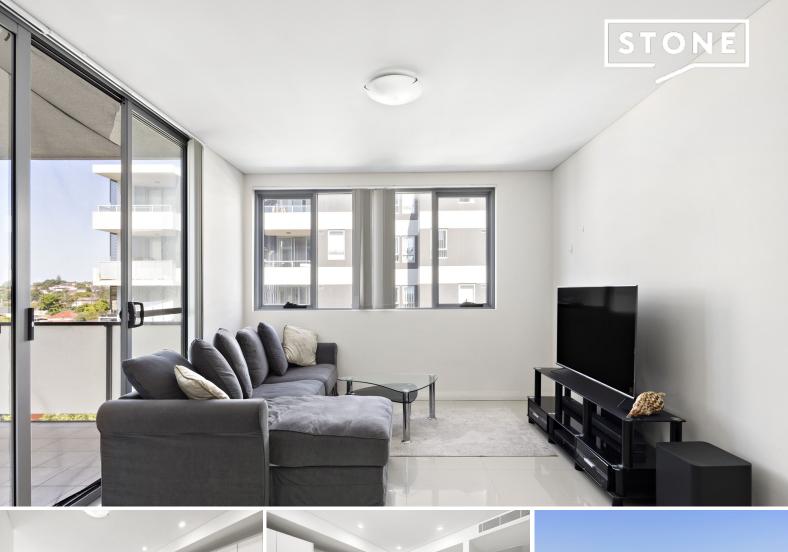

## One Bedroom Plus Study Room|High Investment Return

Inspection parking at 6 Canton St, Access from Block A

Conveniently situated less than 12km from the CBD, this huge one-bedroom plus study apartment boasts a cleverly designed floorplan that maximizes space and natural light. It is perfect for city commuters, bus transport is virtually at your doorstep, with Canterbury station just a stroll away, and an array of shops, cafes, and dining options within close proximity.

Features:

- Open plan lounge & dining area flows to balcony
- Spacious bedrooms with built-in wardrobe and excess to balcony
- Extra Study room, ideal home office solution
- Stylish gas kitchen includes oven and dishwasher
- Modern bathroom
- Ducted air condition
- Internal laundry with dryer