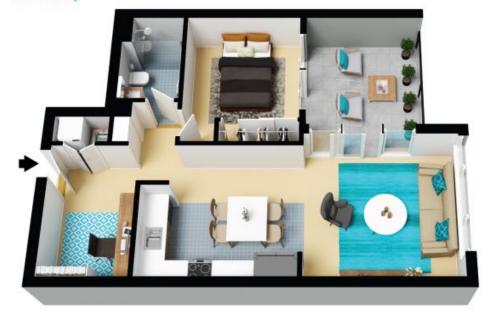

## One Bedroom Plus Study Room|High Investment Return

Inspection parking at 6 Canton St, Access from Block A

Conveniently situated less than 12km from the CBD, this huge one-bedroom plus study apartment boasts a cleverly designed floorplan that maximizes space and natural light. It is perfect for city commuters, bus transport is virtually at your doorstep, with Canterbury station just a stroll away, and an array of shops, cafes, and dining options within close proximity.

Features:

- Open plan lounge & dining area flows to balcony
- Spacious bedrooms with built-in wardrobe and excess to balcony
- Extra Study room, ideal home office solution
- Stylish gas kitchen includes oven and dishwasher
- Modern bathroom
- Ducted air condition
- Internal laundry with dryer

## 304/314 Canterbury Road Canterbury

The floor plan is not to scale; measurements are indicative and in metres. All features included in this 3D plan are for inspiration purposes only.

This is not an exact replica of the property or the position of exterior elements. Plans should not be relied on. Interested parties should make and rely on their own enquiries.