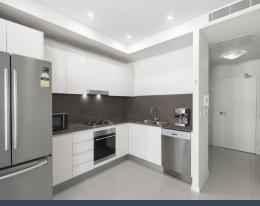

Features:

- Open plan lounge & dining area flows to balcony
- Spacious bedrooms with built-in wardrobe and excess to balcony
- Extra Study room, ideal home office solution
- Stylish gas kitchen includes oven and dishwasher
- Modern bathroom
- Ducted air condition
- Internal laundry with dryer