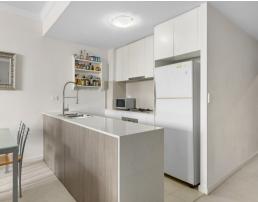

## Key Features:

- > Both bedrooms come equipped with built-in wardrobes, ensuring ample storage space.
- > Enjoy a separate study, ideal for remote work or creating a quiet retreat within your home.
- > The kitchen offers stone benchtops, stainless-steel appliance and plently of kitchen storage for effortless organisation.
- > Stay cozy regardless of the season with split-system air conditioning and ceiling fans.
- > Enjoy the convenience and efficiency of gas-connected appliances.