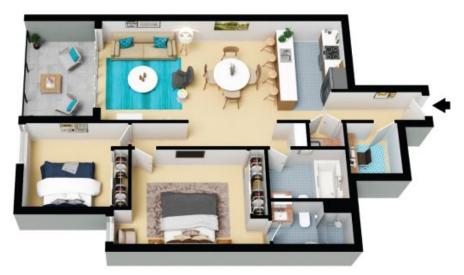

## Key Features:

- > Both bedrooms come equipped with built-in wardrobes, ensuring ample storage space.
- > Enjoy a separate study, ideal for remote work or creating a quiet retreat within your home.
- > The kitchen offers stone benchtops, stainless-steel appliance and plently of kitchen storage for effortless organisation.
- > Stay cozy regardless of the season with split-system air conditioning and ceiling fans.
- > Enjoy the convenience and efficiency of gas-connected appliances.

Don't hesitate! With such desirable features and an unbeatable location, this property is ...

Anthony Grima
0421 228 414

Rebecca Philp 0403 613 271

The floor plan is not to scale; measurements are indicative and in metres. All features included in this 3D plan are for inspiration purposes only.

This is not an exact replica of the property or the position of exterior elements. Plans should not be relied an. Interested parties should make and rely on their own enquiries.

The finance pairs in rad to accept measurements over indicative and in metrics, before every in metrics, seements over not in position. Pairs alreaded in a december of the resided on indicative process of the every indicative process from the every indicative process from the every indicative process of the pairs of the every indicative process of the every indicative pr