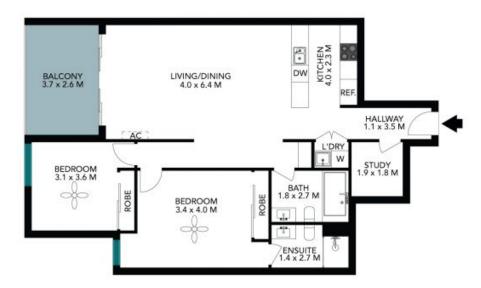

## Perfect opportunity for first home buyers or savvy investors

Step into the epitome of modern living with this enticing two-bedroom, two-bathroom residence, complete with secure parking.

Situated within easy reach of schools, shops, and Campbelltown station, this property boasts a location that's highly coveted and convenient.

## Key Features:

- > Both bedrooms come equipped with built-in wardrobes, ensuring ample storage space.
- > Enjoy a separate study, ideal for remote work or creating a quiet retreat within your home.
- > The kitchen offers stone benchtops, stainless-steel appliance and plently of kitchen storage for effortless organisation.
- > Stay cozy regardless of the season with split-system air conditioning and ceiling fans.
- > Enjoy the convenience and efficiency of gas-connected appliances.

Don't hesitate! With such desirable features and an unbeatable location, this property is ...

Anthony Grima
0421 228 414

Rebecca Philp 0403 613 271

The floor plan is not to scale; measurements are indicative and in metres. All features included in this 3D plan are for inspiration purposes only.