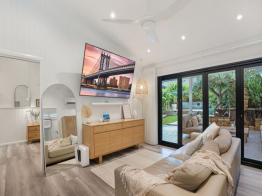

## BY PRIVATE INSPECTION ONLY - Stunning Renovated Retreat with Lakeside Proximity

- Fully renovated, styled to perfection for modern living
- Split system A/C and internal laundry for ultimate convenience
- Elegant floorboards and a cozy combustion fireplace
- Open plan living area alongside a gorgeous kitchen with stainless steel appliances
- Main bedroom features a stunning ensuite and ample space, Plus another three good size bedrooms  $\,$
- Fully fenced property ensures privacy and security, Downlights and fans
- Outdoor entertaining spaces across different levels, including an outdoor shower
- Powered garage/shed with water at the rear, plus side access for the caravan/camper/boat or jetski