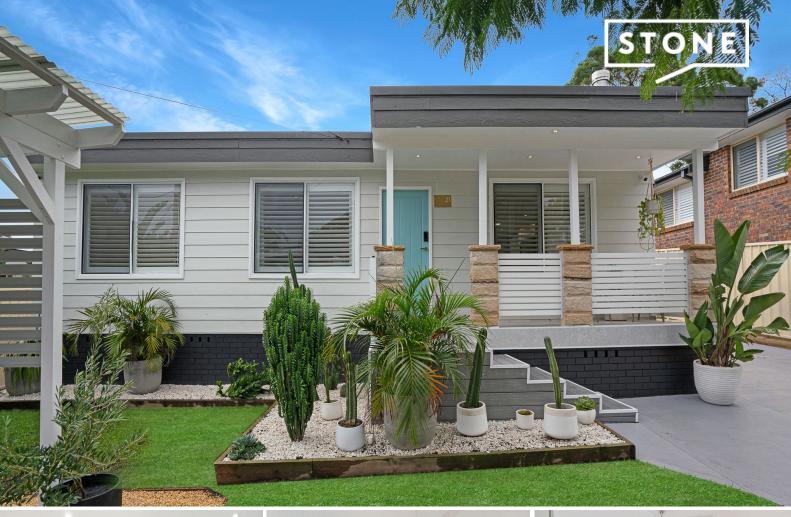

21 Elsinore Avenue Chain Valley Bay, NSW

4 🕮

2 🖽

## BY PRIVATE INSPECTION ONLY - Stunning Renovated Retreat with Lakeside Proximity

- Fully renovated, styled to perfection for modern living
- Split system A/C and internal laundry for ultimate convenience
- Elegant floorboards and a cozy combustion fireplace
- Open plan living area alongside a gorgeous kitchen with stainless steel appliances
- Main bedroom features a stunning ensuite and ample space, Plus another three good size bedrooms  $\,$
- Fully fenced property ensures privacy and security, Downlights and fans
- Outdoor entertaining spaces across different levels, including an outdoor shower
- Powered garage/shed with water at the rear, plus side access for the caravan/camper/boat or jetski

**Price:** \$945,000

Council Rates: \$1,359.83/year (approx)
Water Rates: \$994.02/year (approx)

Brodie Gavan 0481 333 544

Tr 04

**Tracy Gavan** 0403 041 139

Site Plan Floor Plan