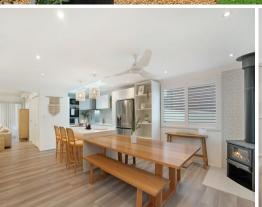

## BY PRIVATE INSPECTION ONLY - Stunning Renovated Retreat with Lakeside Proximity

- Fully renovated, styled to perfection for modern living
- Split system A/C and internal laundry for ultimate convenience
- Elegant floorboards and a cozy combustion fireplace
- Open plan living area alongside a gorgeous kitchen with stainless steel appliances
- Main bedroom features a stunning ensuite and ample space, Plus another three good size bedrooms  $\,$
- Fully fenced property ensures privacy and security, Downlights and fans
- Outdoor entertaining spaces across different levels, including an outdoor shower
- Powered garage/shed with water at the rear, plus side access for the caravan/camper/boat or jetski