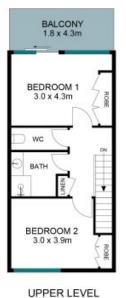

## 3/129-133 Smith Street Kempsey

L'DRY

CARPORT 4.6 x 3.2m

The site plan and floor plan are not to scale; measurement are indicative in meters. Bushes and trees are placed for illustration purposes. Plans should not be relied on. Interested parties should make and rely on thier own inquiries. All other information provided has been collected from reliable sources but cannot be guaranted for accuracy.