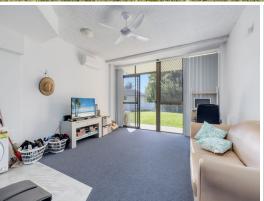

## Features include:

- 2 generously proportioned bedrooms, both with built-in robes
- 1 bathroom plus extra toilet
- Air conditioning, ceiling fans
- Internal laundry
- Balcony overlooking the Macleay River
- Rental potential of \$360 per week