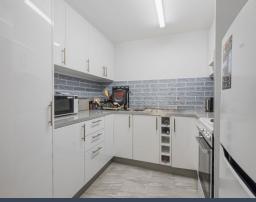

## Features include:

- 2 generously proportioned bedrooms, both with built-in robes
- 1 bathroom plus extra toilet
- Air conditioning, ceiling fans
- Internal laundry
- Balcony overlooking the Macleay River
- Rental potential of \$360 per week