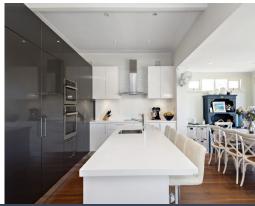

- Fluid open plan interiors feature polished timber floors and sun filled lounge room.
- Well appointed island kitchen with integrated appliances and plentiful cabinetry
- Cosy terrace with sweeping district views flows down to level lawn and oversized swim  $\ensuremath{\mathsf{spa}}$
- Accommodation comprises three bedrooms, all with built-ins plus forth bedroom/rumpus
- Fresh family bathroom with frame-less glass shower, plus full second bathroom off rumpus  $% \left( 1\right) =\left( 1\right) +\left( 1\right)$