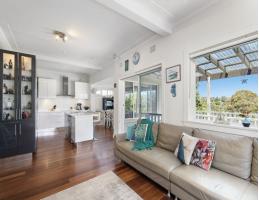

- Fluid open plan interiors feature polished timber floors and sun filled lounge room.
- Well appointed island kitchen with integrated appliances and plentiful cabinetry
- Cosy terrace with sweeping district views flows down to level lawn and oversized swim  $\ensuremath{\mathsf{spa}}$
- Accommodation comprises three bedrooms, all with built-ins plus forth bedroom/rumpus
- Fresh family bathroom with frame-less glass shower, plus full second bathroom off rumpus  $% \left( 1\right) =\left( 1\right) +\left( 1\right)$